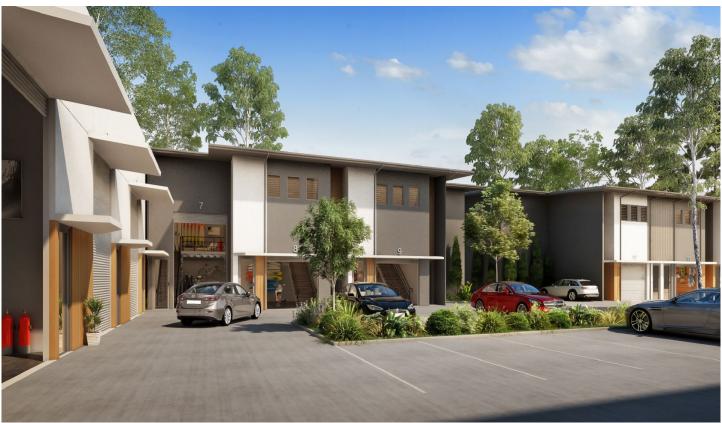

## 64 Gateway Drive Noosaville QLD

Forde Property is pleased to offer to the market for sale, a very limited series of quality industrial buildings in the brand new 64 Gateway Drive, Noosaville Smart Hub.

This new world class complex features a distinctive green zone around its perimeter, sophisticated energy options, private courtyards, garden spaces and some very unique buildings with water aspects adjoining Lake Doonella.

The stylish industry hub is located right in the middle of Noosa and provides that much sought after sea change lifestyle.

Stage one with 19 warehouse units in various configurations from 64m2 to 155m2 has completely sold out.