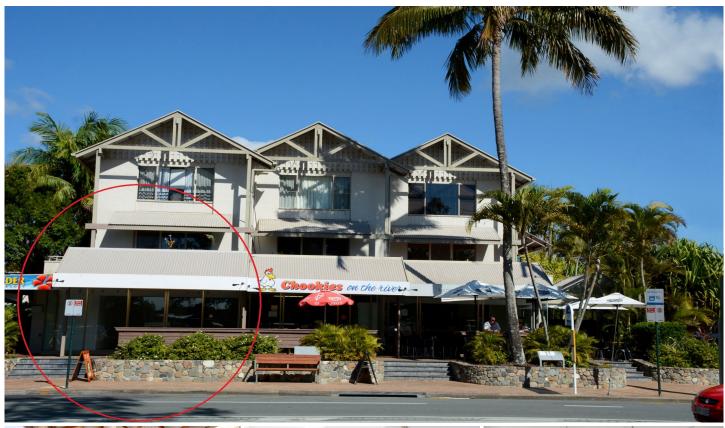

## 1/185 Gympie Terrace Noosa Heads QLD

- Superb location overlooking Noosa River
- Would suit either restaurant or retail shop
- Excellent outdoor front & side area
- Superior position to attract locals & tourists
- Limited opportunity to walk in for low cost start up
- Approximately 52 m2 with 22 m2 outdoor area

Please Contact Tom Forde on 0417 333 335 or Matthew Forde on 0427 457 546 We look forward to your enquiry

**Building Size**: 52 sqm **Land Size**: 74 sqm

**View**: https://www.fordeproperty.com.au/lease/