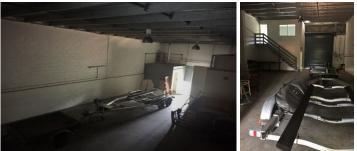

## 6/11 Bartlett Street Noosaville QLD

IDEALLY LOCATED AMONGST VARIOUS RETAIL & LEISURE BUSINESSES

- 211SQM
- Partitioned entry Reception
- Large open plan area with front high roller door
- Mezzanine office area
- Rear sealed room previously set up with plumbing for a Commercial Kitchen
- Own facilities with kitchenette and toilet
- Rear door access to garden area and side garden access