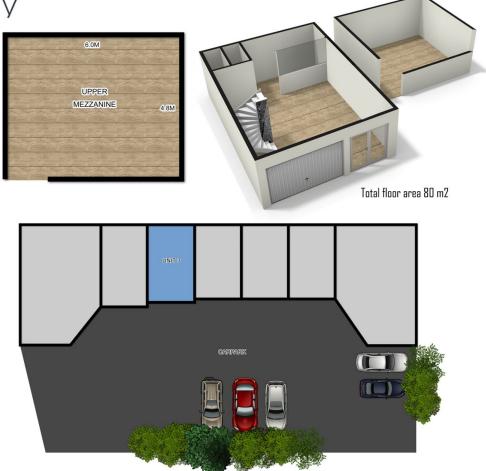

## Forde Property

This floor plan is conceptual only. It is provided for illustrative purposes only and should not be relied upon. We make no guarantee as to the accuracy of this plan. All interested parties should make and rely on their own enquiries in determining the accuracy of the information contained in this floor plan. #Nor To SCALE

### Building Size : 80 sqm

View : https://w

: https://www.fordeproperty.com.au/lease/ qld/sunshine-coast/noosaville/commerci al/industrial/6051651

Tom Forde 07 5447 5554