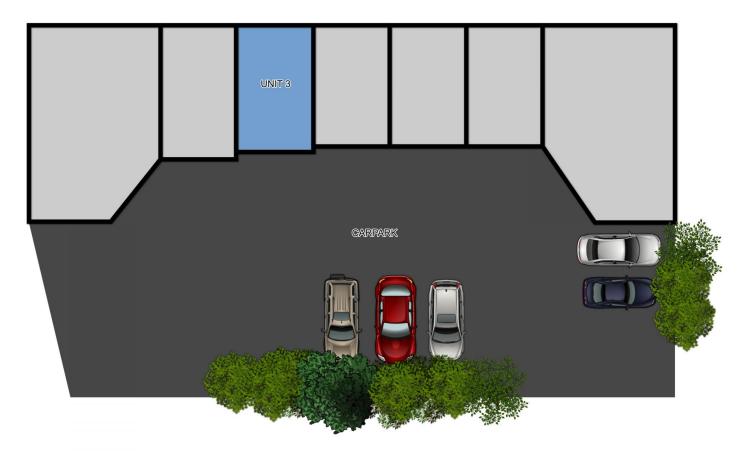

t property.

Close proximity to Bunnings Warehouse and offering a corporate appeal, ample car parking & security.

Contact Tom Forde on 0417 333 335 or Jessica Forde on 0402 036 059 We look forward to your enquiry

### Building Size : 80 sqm

View : https://w

: https://www.fordeproperty.com.au/lease/ qld/sunshine-coast/noosaville/commerci al/industrial/6051651



Tom Forde 07 5447 5554

## Forde Property





This floor plan is conceptual only. It is provided for illustrative purposes only and should not be relied upon. We make no guarantee as to the accuracy of this plan. All interested parties should make and rely on their own enquiries in determining the accuracy of the information contained in this floor plan. #Nor To SCALE

3/41 Gateway Drive, NOOSAVILLE QLD 4566

## Forde Property



This floor plan is conceptual only. It is provided for illustrative purposes only and should not be relied upon. We make no guarantee as to the accuracy of this plan. All interested parties should make and rely on their own enquiries in determining the accuracy of the information contained in this floor plan. #Nor To SCALE

Site Plan 3/41 Gateway Drive, NOOSAVILLE QLD 4566