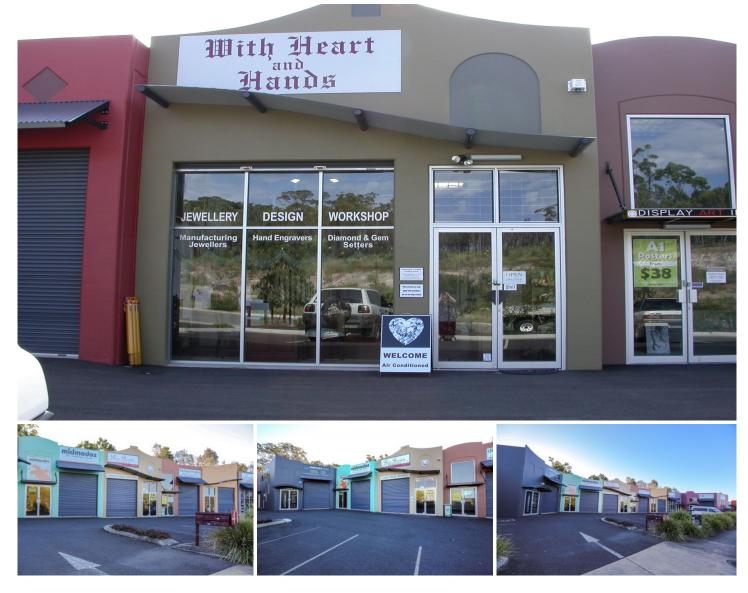

#### 3/41 Gateway Drive Noosaville QLD

80 m2 warehouse including 27 m2 Mezzanine in a modern & well designed complex

This versatile glass fronted showroom is prominently positioned at the start of Gateway Drive and is a standout property.

Close proximity to Bunnings Warehouse and offering a corporate appeal, ample car parking & security.

Contact Tom Forde on 0417 333 335 or Jessica Forde on 0402 036 059 We look forward to your enquiry