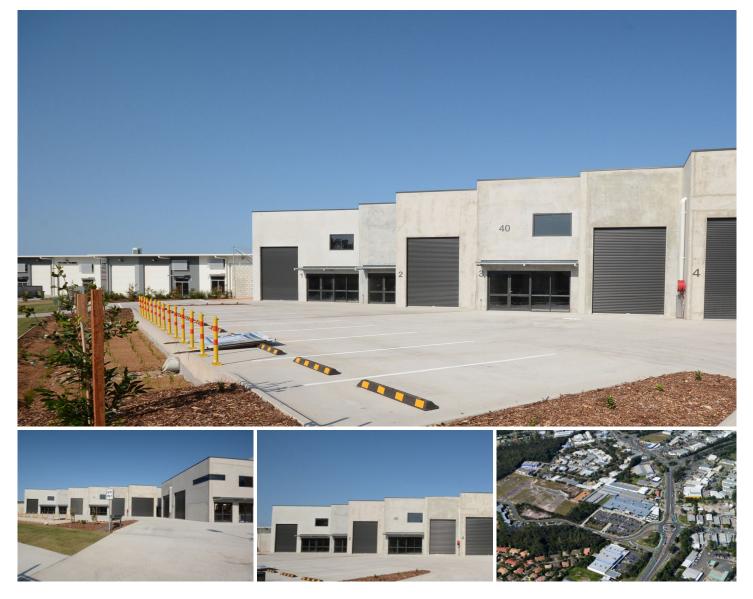

## 1/40 Gateway Drive Noosaville QLD

1/40 Gateway Drive is a brand new high clearance warehouse with wonderful natural light which provides an excellent opportunity for an owner occupier or investor to purchase in a thriving Noosaville location.

- Modern glass fronted warehouse of 51m2 with Mezzanine of 48m2

- Quality tilt slab construction with high bay roller door access

- Amenities include bathroom facilities & kitchenette
- High speed NBN internet connection
- Ample exclusive use car parking

## Building Size : 99 sqm

View

: https://www.fordeproperty.com.au/sale/q Id/sunshine-coast/noosaville/commercial /industrial/6051656

Matthew Forde 0427 457 546

Donna Ingram 07 5447 5554

https://www.fordeproperty.com.au