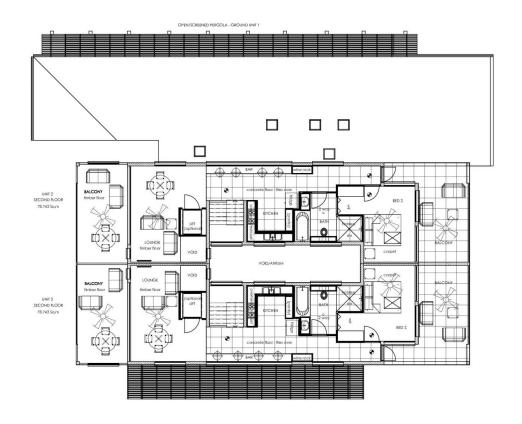

## 42 Poinciana Avenue Tewantin QLD

Choice of 3 Luxury Townhouses in Tewantin available off the plan.

Featuring an abundance of natural light throughout the entire building.

North facing living areas, stunning designer lighting and wonderful views to the Noosa Hinterland and Tewantin city lights. The building is designed to be wheelchair friendly with the option of lifts for the elderly or disabled.