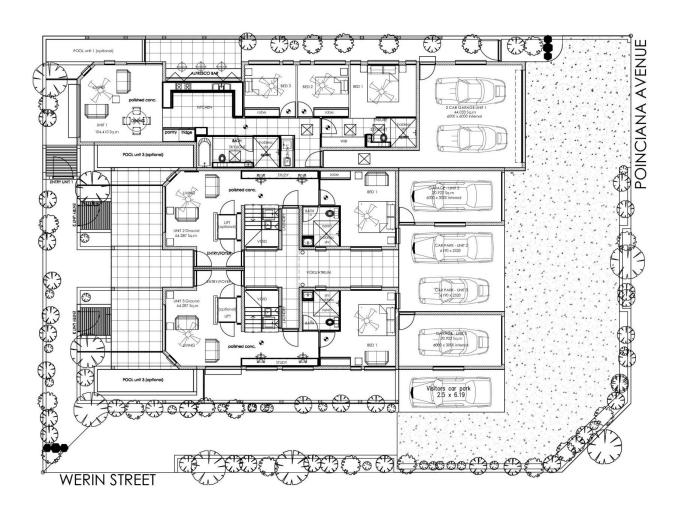

## 42 Poinciana Avenue Tewantin QLD

Choice of 3 Luxury Townhouses in Tewantin available off the plan.

Featuring an abundance of natural light throughout the entire building.

North facing living areas, stunning designer lighting and wonderful views to the Noosa Hinterland and Tewantin city lights. The building is designed to be wheelchair friendly with the option of lifts for the elderly or disabled.