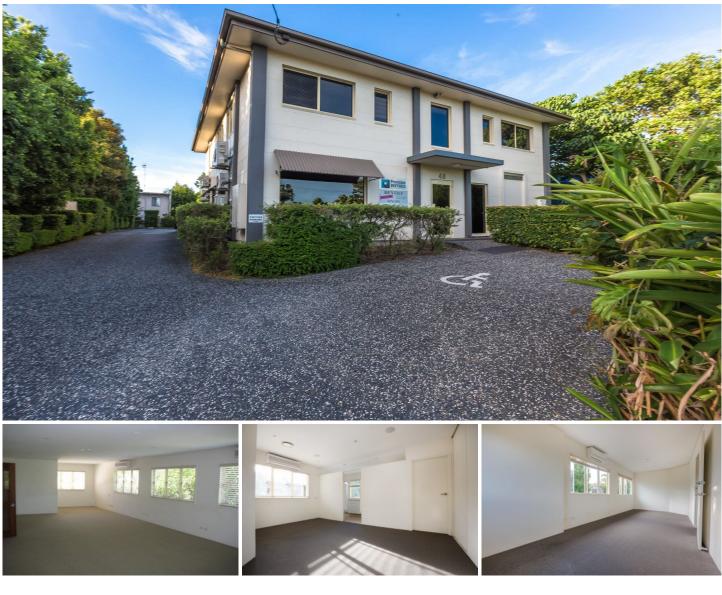

## 4/48 Mary Street Noosaville QLD

- Modern Offices in ideal location
- First Floor, with plenty of natural light
  Existing fitout includes: reception, private offices, kitchinette & air conditioning
- Reduced to meet the market

Building Size : 68 sqm View

: https://www.fordeproperty.com.au/sale/q Id/sunshine-coast/noosaville/commercial /offices/6051675

Tom Forde 07 5447 5554

**Donna Ingram** 07 5447 5554