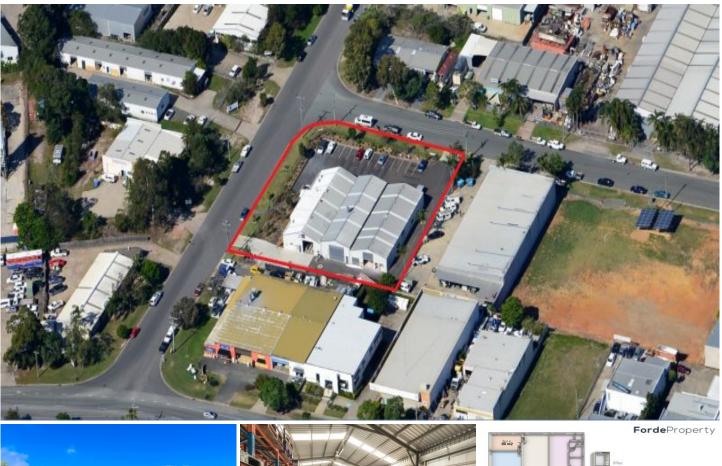

## 2/4 Leo Alley Road Noosaville QLD

- 286m2 warehouse in complex of 3
- Corner location with 2 street access from Leo Alley Road & Action St
- 2 x High bay roller door access front & rear
- Suit number of uses
- Excellent off street customer parking Secure fencing surrounding the property
- Additional office available upstairs
- Terms negotiable \_
- Available Now \_

## Building Size : 286 sqm

- View
  - : https://www.fordeproperty.com.au/lease/ gld/sunshine-coast/noosaville/commerci al/industrial/6051698

**Matthew Forde** 0427 457 546