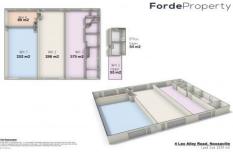

## 2/4 Leo Alley Road Noosaville QLD

- 286m2 warehouse in complex of 3
- Corner location with 2 street access from Leo Alley Road & Action St
- 2 x High bay roller door access front & rear
- Suit number of uses
- Excellent off street customer parking Secure fencing surrounding the property
- Additional office available upstairs
- Terms negotiable \_
- Available Now \_

## Building Size : 286 sqm

- View
  - : https://www.fordeproperty.com.au/lease/ gld/sunshine-coast/noosaville/commerci al/industrial/6051698

**Matthew Forde** 0427 457 546