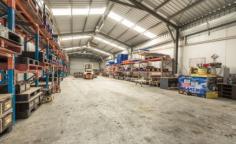

## 2/4 Leo Alley Road Noosaville QLD

- 286m2 warehouse in complex of 3
- Corner location with 2 street access from Leo Alley Road & Action St
- 2 x High bay roller door access front & rear
- Suit number of uses
- Excellent off street customer parking Secure fencing surrounding the property
- Additional office available upstairs
- Terms negotiable \_
- Available Now \_