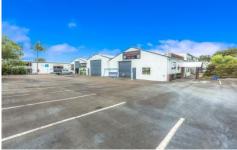

## 2/4 Leo Alley Road Noosaville QLD

- 286m2 warehouse in complex of 3
- Corner location with 2 street access from Leo Alley Road & Action St
- 2 x High bay roller door access front & rear
- Suit number of uses
- Excellent off street customer parking Secure fencing surrounding the property
- Additional office available upstairs
- Terms negotiable \_
- Available Now \_