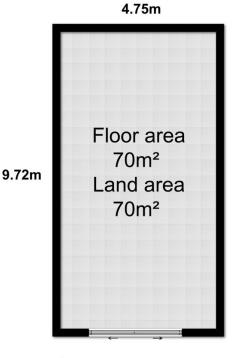

For more information please contact Tom Forde 0417 333 335 or Donna Ingram 0413 547 914 today!

**Building Size**: 70 sqm **Land Size**: 70 sqm

View : https://www.fordeproperty.com.au/sale/q

Id/sunshine-coast/noosaville/commercial