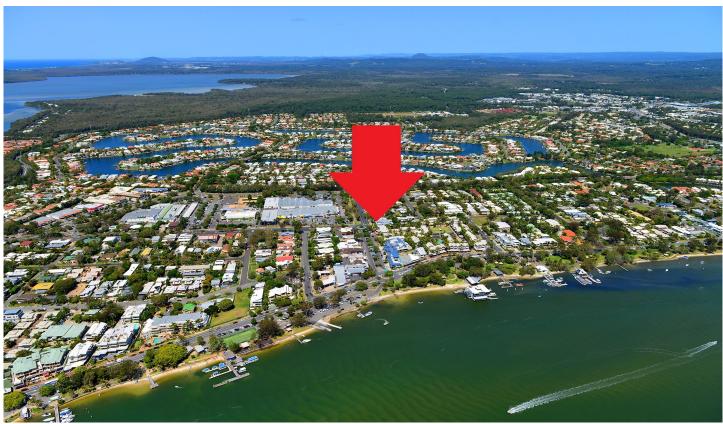

## 1/187 Gympie Terrace Noosaville QLD

- Ideal Investment Dual Income Commercial Premises and Townhouse
- Located in Attractive Complex adjacent to Noosa River
- Surrounded by a Great Selection of Mixed Businesses
- Popular Salon with Established Operator on Long Term Lease
- Long Term Residential Tenancy 3 year Lease
- Current Net Income circa \$56,000
- Value added with Strong Rental Upside

1/187 Gympie Terrace, Noosaville QLD