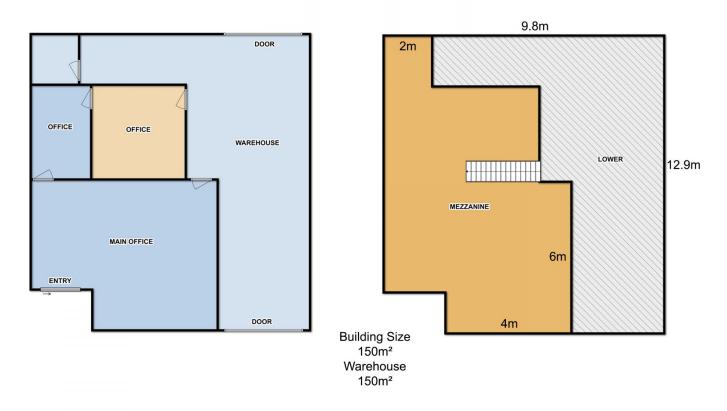

## 4/21 Production Street Noosaville QLD

- Configured as 3 seperated offices + kitchenette + mezzanine

- Versatile space with high bay roller door 150m sq approx
- Quality modern tilt slab construction
- Ample centre car parking
- Close to banks and other business facilities

For more information contact Donna Ingram 0413 547 914 or Connor Weldon 0402 159 213 today!

Building Size : 150 sqm

: https://www.fordeproperty.com.au/sale/q Id/sunshine-coast/noosaville/commercial /industrial/6051734

## Forde Property

This floor plan is conceptual only. It is provided for illustrative purposes only and should not be relied upon. We make no guarantee as to the accuracy of this plan. All interested parties should make and rely on their own enquiries in determining the accuracy of the information contained in this floor plan. #Nor To SCALE