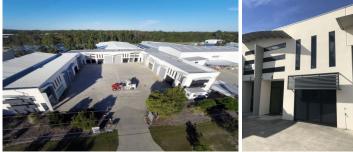

## 4/21 Production Street Noosaville QLD

- Configured as 3 seperated offices + kitchenette + mezzanine

- Versatile space with high bay roller door 150m sq approx
- Quality modern tilt slab construction
- Ample centre car parking
- Close to banks and other business facilities

Unit 4/21 Production Street, Noosaville