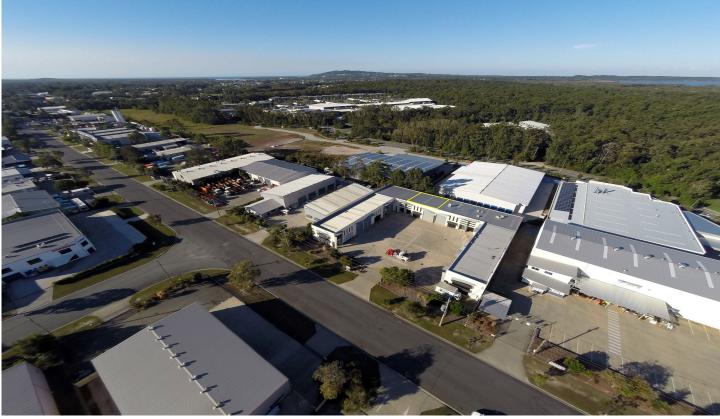

## 4/21 Production Street Noosaville QLD

- Configured as 3 seperated offices + kitchenette + mezzanine

- Versatile space with high bay roller door 150m sq approx
- Quality modern tilt slab construction
- Ample centre car parking
- Close to banks and other business facilities

Unit 4/21 Production Street, Noosaville