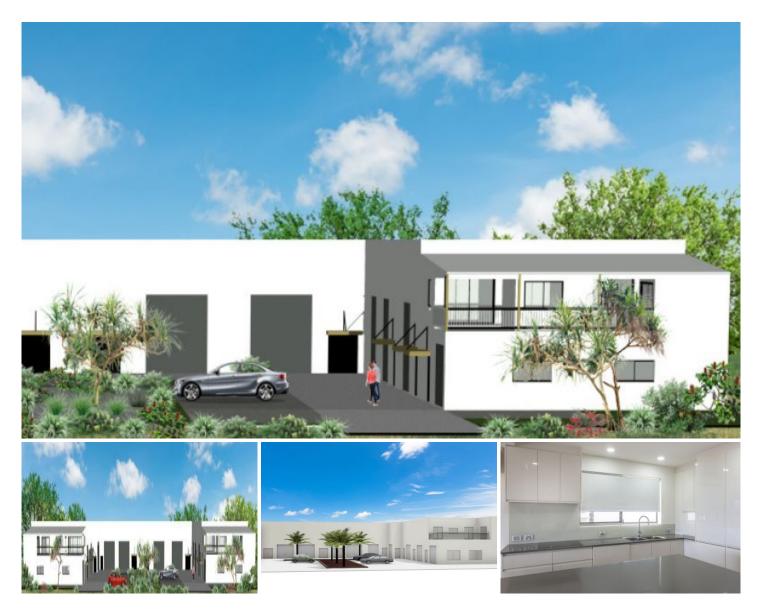

## Unit 6

This brand new warehouse with caretakers unit is exceptionally well built and has a top of the range fit out. The caretakers residence includes 2 bedrooms, kitchen, dining, bathroom, living area and balcony. Warehouse is 97.7m2 and Residential Unit (inc balcony)is the same at 97.7m2. This unit offers exclusive use of a 3.2 m deep back yard area. The attractive courtyard gardens will make this a very pleasant and visually pleasing place to live. Anticipated Completion is December 2017. Unit 6 is Stage 1 of 2 stages.