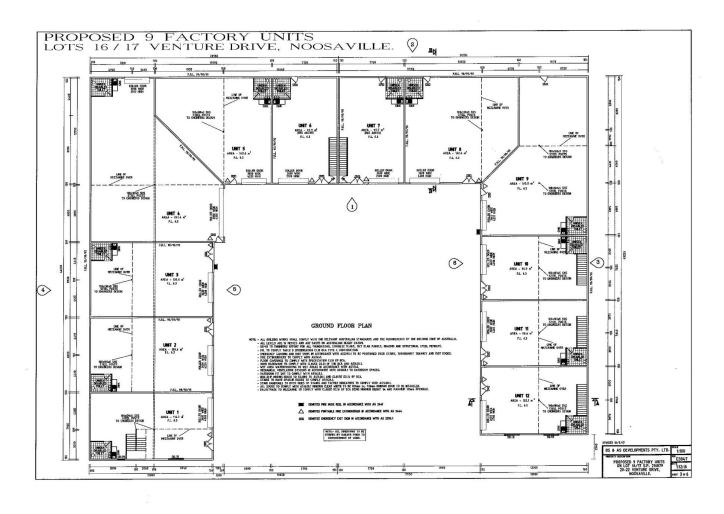

## Unit 6

This brand new warehouse with caretakers unit is exceptionally well built and has a top of the range fit out. The caretakers residence includes 2 bedrooms, kitchen, dining, bathroom, living area and balcony. Warehouse is 97.7m2 and Residential Unit (inc balcony)is the same at 97.7m2. This unit offers exclusive use of a 3.2 m deep back yard area. The attractive courtyard gardens will make this a very pleasant and visually pleasing place to live. Anticipated Completion is December 2017. Unit 6 is Stage 1 of 2 stages.