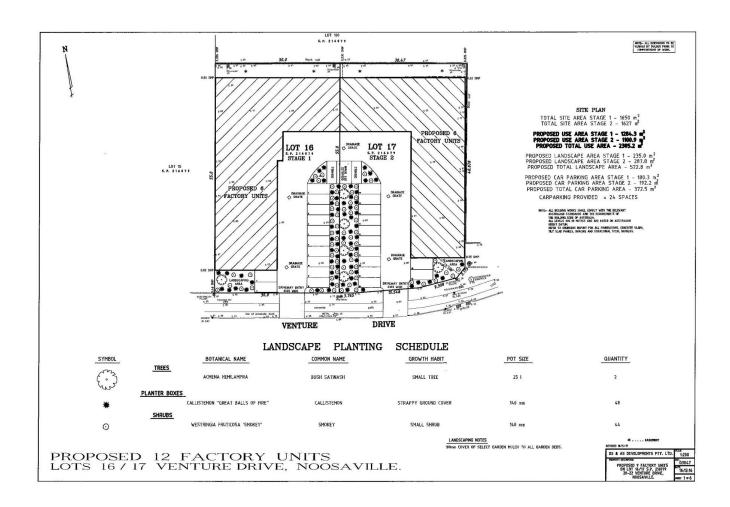

## Unit 6

This brand new warehouse with caretakers unit is exceptionally well built and has a top of the range fit out. The caretakers residence includes 2 bedrooms, kitchen, dining, bathroom, living area and balcony. Warehouse is 97.7m2 and Residential Unit (inc balcony)is the same at 97.7m2. This unit offers exclusive use of a 3.2 m deep back yard area. The attractive courtyard gardens will make this a very pleasant and visually pleasing place to live. Anticipated Completion is December 2017. Unit 6 is Stage 1 of 2 stages.