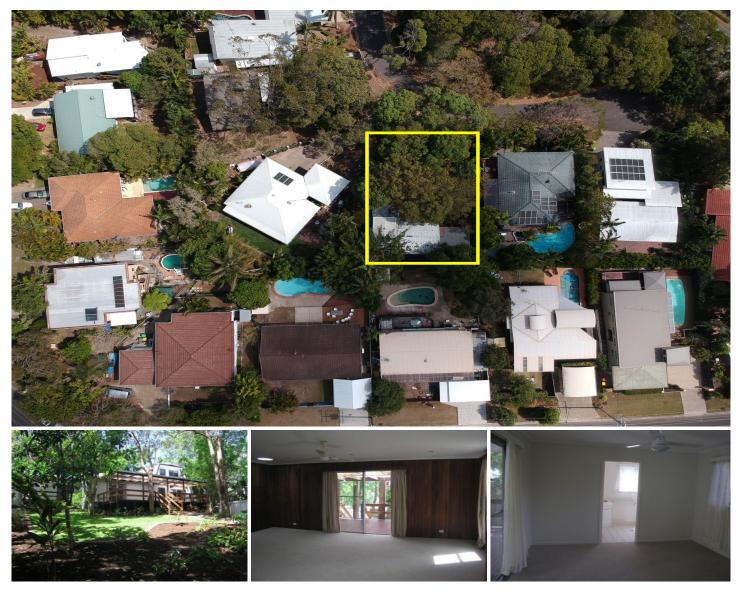

#### **5 Lunar Crescent Noosa Heads QLD**

With interest levels in Noosa Heads rising now is the time to unearth the potential of 5 Lunar Crescent.

Nestled at the end of a quiet cul-de-sac this 650m2 block features a two storey A frame designed home with ample space to create the perfect lifestyle for you! The Property needs love and attention and is crying out for a makeover.

Lunar Crescent is ideally located within walking distance to shops, Restaurants, Noosa main Beach and the Sunday farmers market.

Current features include:

- 4 Bedrooms
- Main includes en-suite and private deck
- Large Veranda
- Open plan kitchen and dining

View : https://www.fordeproperty.com.au/sale/qld/sunshi ne-coast/noosa-heads/residential/house/6051743

Matthew Forde 0427 457 546