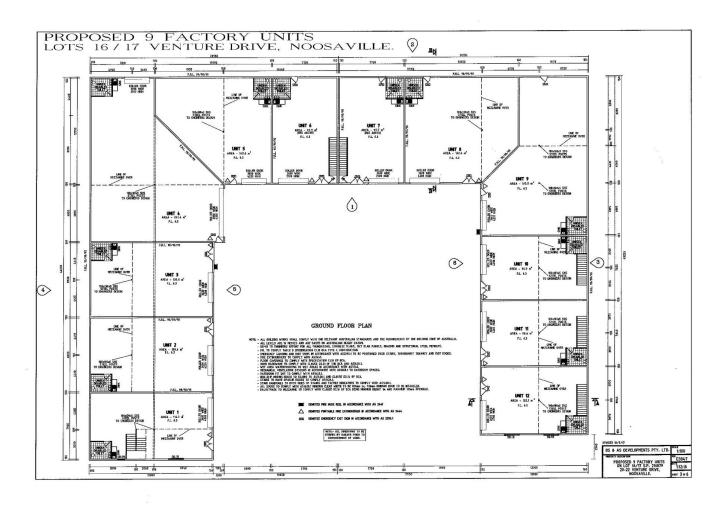

## Unit 7

This brand new warehouse with caretakers unit is exceptionally well built and has a top of the range fit out. The caretakers residence includes 2 bedrooms, kitchen, dining, bathroom, living area and balcony. Warehouse is 97.7m2 and Residential Unit (inc balcony)is the same at 97.7m2. This unit offers exclusive use of a 3.2 m deep back yard area. The attractive courtyard gardens will make this a very pleasant and visually pleasing place to live. Anticipated Completion is June 2018.