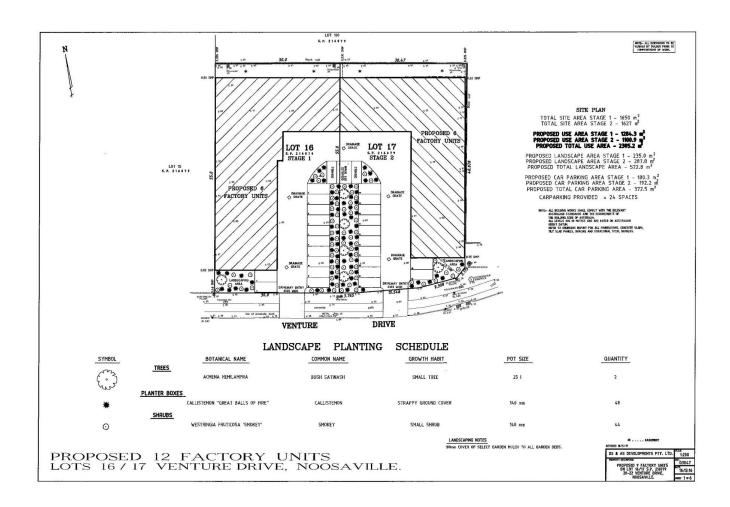

## Unit 7

This brand new warehouse with caretakers unit is exceptionally well built and has a top of the range fit out. The caretakers residence includes 2 bedrooms, kitchen, dining, bathroom, living area and balcony. Warehouse is 97.7m2 and Residential Unit (inc balcony)is the same at 97.7m2. This unit offers exclusive use of a 3.2 m deep back yard area. The attractive courtyard gardens will make this a very pleasant and visually pleasing place to live. Anticipated Completion is June 2018.