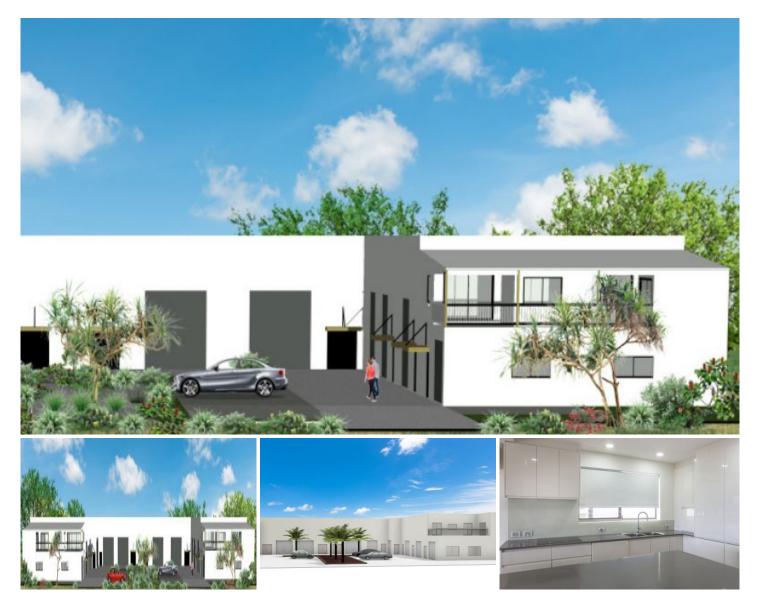

## Unit 7

This brand new warehouse with caretakers unit is exceptionally well built and has a top of the range fit out. The caretakers residence includes 2 bedrooms, kitchen, dining, bathroom, living area and balcony. Warehouse is 97.7m2 and Residential Unit (inc balcony)is the same at 97.7m2. This unit offers exclusive use of a 3.2 m deep back yard area. The attractive courtyard gardens will make this a very pleasant and visually pleasing place to live. Anticipated Completion is June 2018.

Please contact Donna Ingram 0413 547 914 or Matthew Forde 0427 457 546 We look forward to your enquiry

images are indicative only

2 🚐 2 🚍 2 🚍

Building Size: 195.4 sqm

Visco

: https://www.fordeproperty.com.au/sale/q ld/sunshine-coast/noosaville/residential/