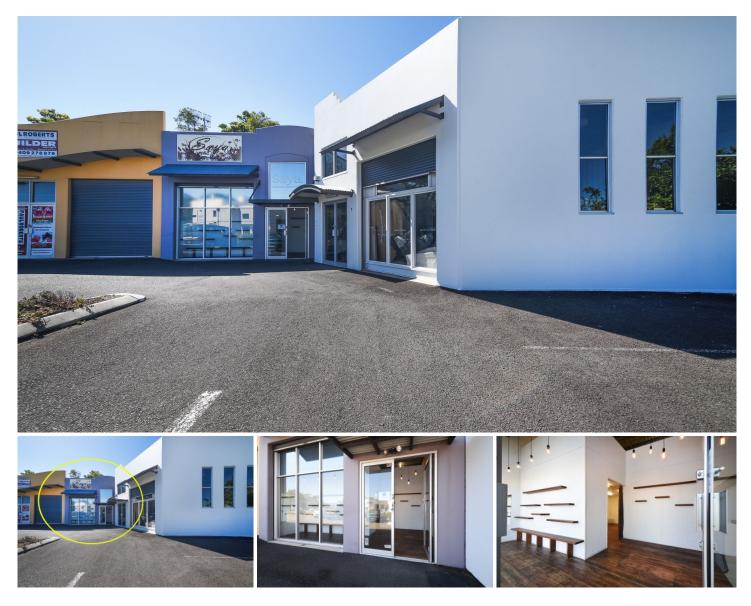

## 6/41 Gateway Drive Noosaville QLD

Forde Property is pleased to present 6/41 Gateway Drive, Noosaville. The subject property is located in the Noosaville industrial precinct, the perfect location for a new business start up or to relocate your existing business.

- Modern glass fronted warehouse of 47m2 with mezzanine of 20m2 approx

- Quality tilt slab construction with high bay roller door access

- Amenities include stylish reception, A/C, bathroom facilities & kitchenette

- High speed NBN internet connection
- Ample car parking

## Building Size : 67 sqm View : https://v

: https://www.fordeproperty.com.au/lease/ qld/sunshine-coast/noosaville/commerci al/industrial/6051756

Matthew Forde 0427 457 546

Donna Ingram 07 5447 5554

https://www.fordeproperty.com.au