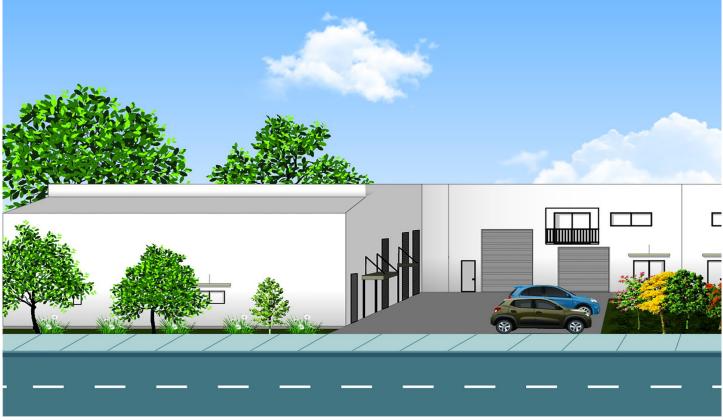

## 3/20-22 Venture Drive Noosaville QLD

Forde Property is pleased to present 3/20 Venture Drive, Noosaville . 3/20 Venture Drive has now become available for sale. The subject property is located in the Noosaville industrial precinct, the perfect location for a new business start up or to relocate your existing business.

- Modern, trendy warehouse of 128m2 plus mezzanine of 44m2 approx

- Quality tilt slab construction with high bay roller door access

- Amenities include bathroom facilities & kitchenette
- High speed NBN internet connection
- Ample car parking