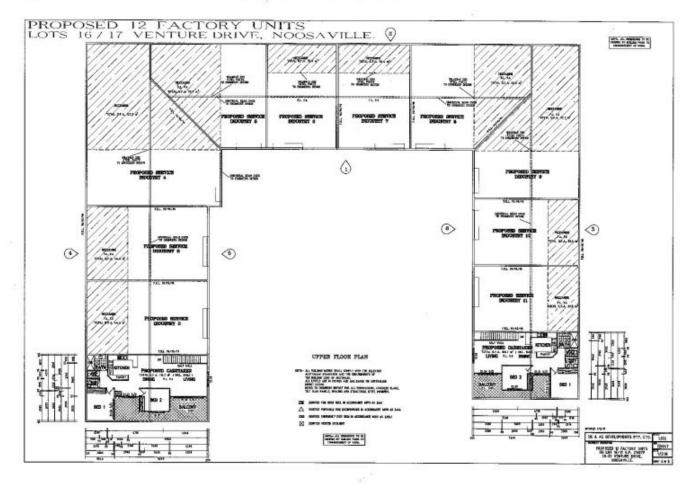

## Building Size : 172 sqm

View :

- VIEW
- : https://www.fordeproperty.com.au/sale/q Id/sunshine-coast/noosaville/commercial /industrial/6051761

Tom Forde 07 5447 5554