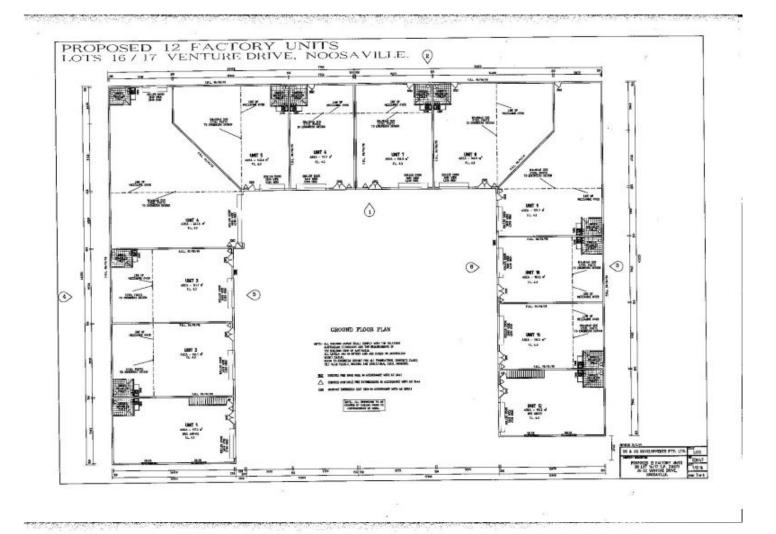

## Building Size : 172 sqm

View :

- VIEW
- : https://www.fordeproperty.com.au/sale/q Id/sunshine-coast/noosaville/commercial /industrial/6051761

Tom Forde 07 5447 5554