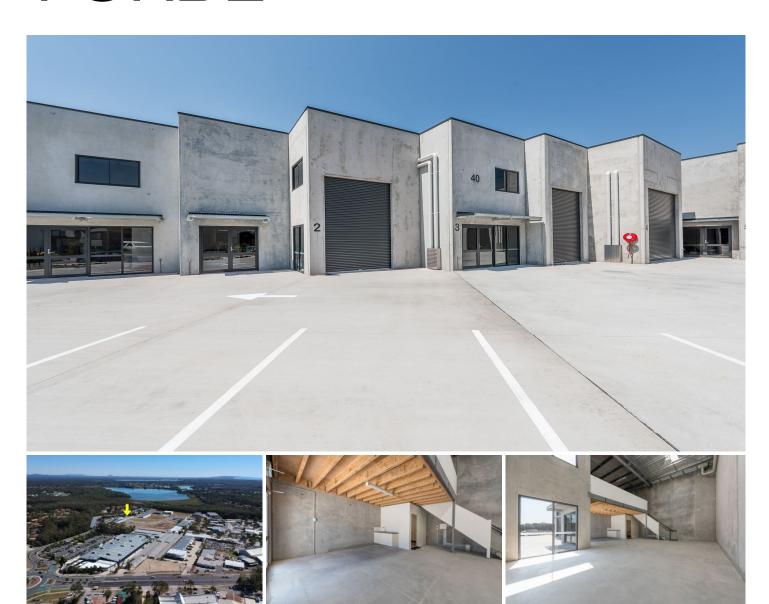

## 2/40 Gateway Drive Noosaville QLD

2/40 Gateway Drive is a brand new high clearance warehouse with wonderful natural light which provides an excellent opportunity for an owner occupier or investor to purchase in a thriving Noosaville location.

- Modern glass fronted warehouse of 81m2 with Mezzanine of 29m2
- Quality tilt slab construction with high bay roller door access
- Amenities include bathroom facilities & kitchenette
- High speed NBN internet connection
- Ample exclusive use car parking

Building Size: 110 sqm

View : https://w

: https://www.fordeproperty.com.au/sale/q ld/sunshine-coast/noosaville/commercial

/industrial/6051764

Donna Ingram 07 5447 5554

Tom Forde 07 5447 5554

FLOOR AREA 110 M²