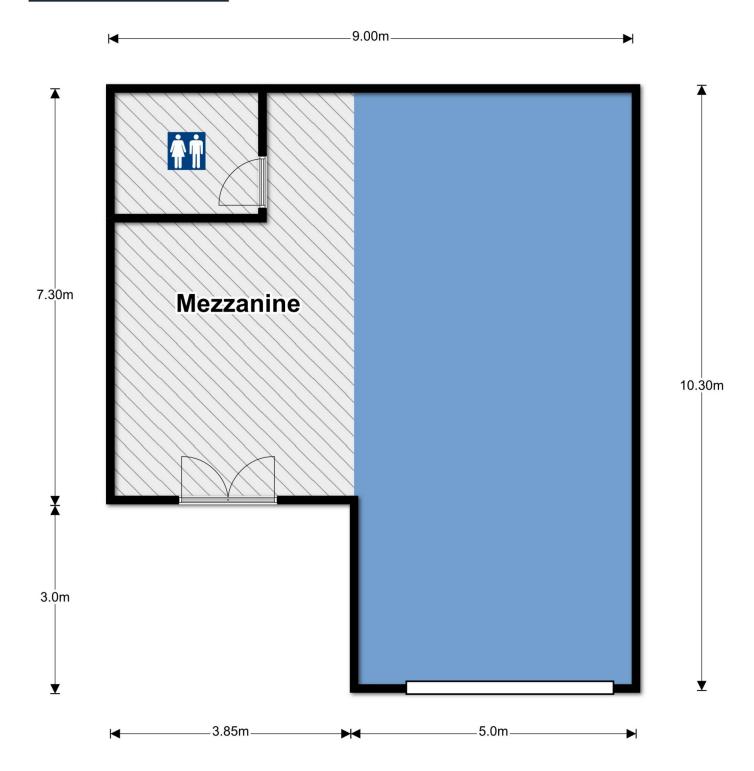

- Modern glass fronted warehouse of 81m2 with Mezzanine of 29m2
- Quality tilt slab construction with high bay roller door access
- Amenities include bathroom facilities & kitchenette
- High speed NBN internet connection
- Ample exclusive use car parking

Building Size: 110 sqm

View : https://w

: https://www.fordeproperty.com.au/sale/q ld/sunshine-coast/noosaville/commercial

/industrial/6051764

Donna Ingram 07 5447 5554

Tom Forde 07 5447 5554

FLOOR AREA 110 M²

## **ARTIST IMPRESSION**

This floor plan is conceptual only. It is provided for illustrative purposes only and should not be relied upon. We make no guarantee as to the accuracy of this plan. All interested parties should make and rely on their own enquiries in determining the accuracy of the information contained in this floor plan.

#NOT TO SCALE