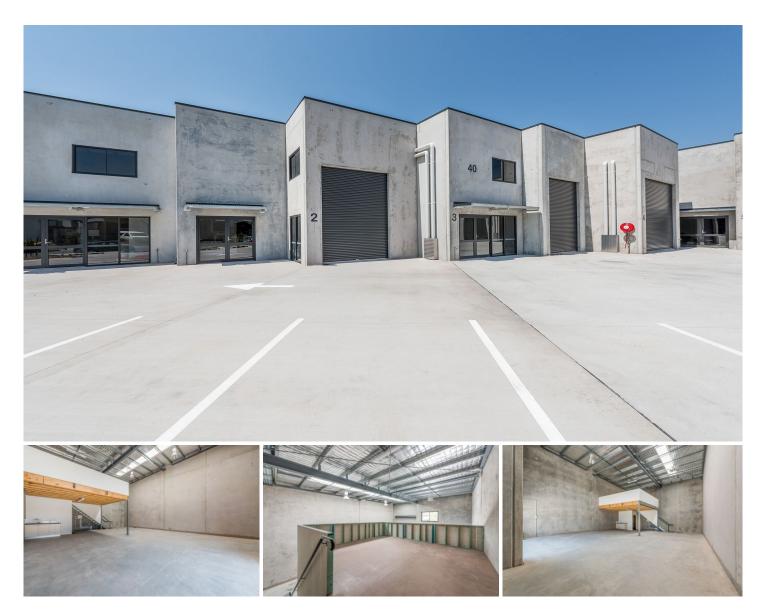

## 3/40 Gateway Drive Noosaville QLD

3/40 Gateway Drive is a brand new high clearance warehouse with wonderful natural light which provides an excellent opportunity for an owner occupier or investor to purchase in a thriving Noosaville location.

- Modern glass fronted warehouse of 118m2 with Mezzanine of 30m2
- Quality tilt slab construction with high bay roller door access
- Amenities include bathroom facilities & kitchenette
- High speed NBN internet connection
- Ample exclusive use car parking

Building Size: 148 sqm

View : https://wv

: https://www.fordeproperty.com.au/sale/q ld/sunshine-coast/noosaville/commercial

/industrial/6051776

Donna Ingram 07 5447 5554

Matthew Forde 0427 457 546