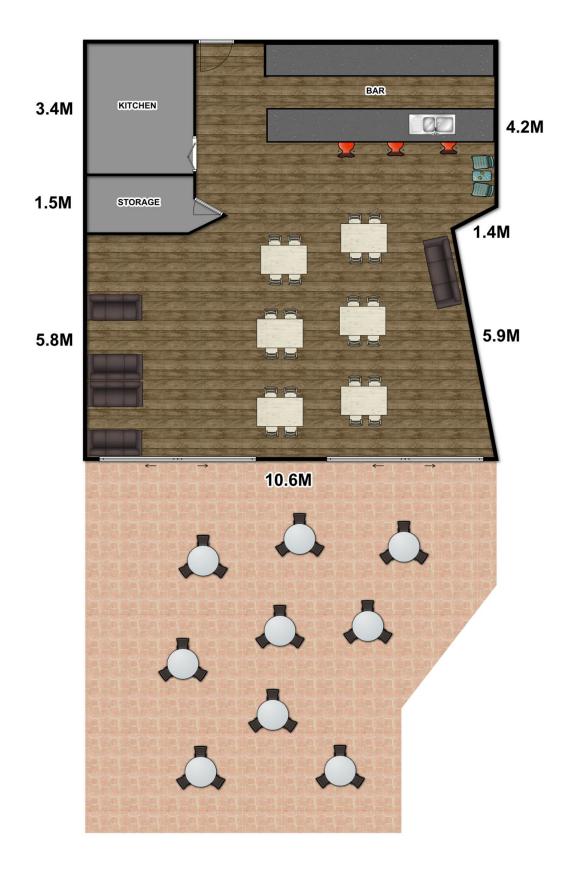

## View

Building Size : 123 sqm

: https://www.fordeproperty.com.au/sale/q Id/sunshine-coast/noosa-heads/commer cial/retail/6051778

**Donna Ingram** 07 5447 5554

This floor plan is conceptual only. It is provided for illustrative purposes only and should not be relied upon. We make no guarantee as to the accuracy of this plan. All interested parties should make and rely on their own enquires in determining the accuracy of the information contained in this floor plan. #NOT TO SCALE