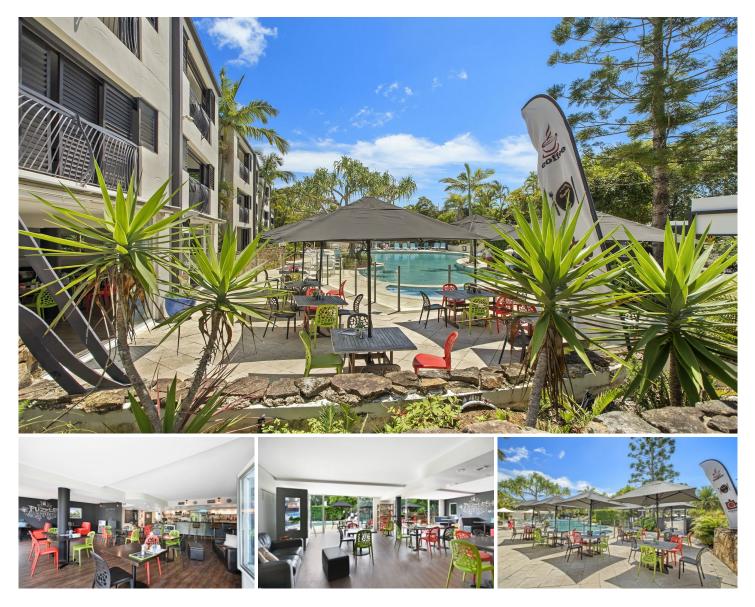

## 302/16 Noosa Drive Noosa Heads QLD

Forde Property presents the opportunity to lease the Noosa Blue Café.

- Internal building cafe 124m2 plus additional 119m2 of external al fresco dining
- Flexible lease terms available
- Liquor license available
- Air-conditioned
- Underground staff and customer car parking
- Kitchen facilities including grease trap, exhaust fan, fridges and stainless steel benches
- Prime location on Noosa Hill with excellent brand exposure

- Walking distance to Noosa Junction, Hastings Street, Noosa Main Beach & National Park

- Additional commercial kitchen available