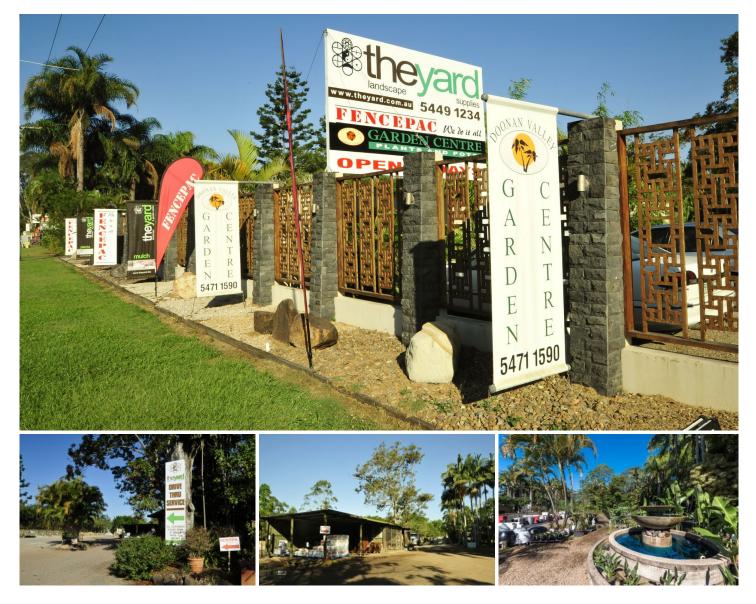

## 791 Eumundi Noosa Road Doonan QLD

Well established Landscaping & Nursery site located approximately 5km from Noosaville. "The Yard' is strategically positioned on Eumundi Noosa Road, the main connector between Noosa, Eumundi & Brisbane and enjoys passing traffic of over 10,000 cars per day.

- Secure long-term tenants include the landscaping supply yard, nursery, stone and tile centre

- Exciting value add opportunity with minor repositioning to substantially increase yield

- The property consists of approximately 3.15 ha of freehold land and various improvements

- 10 secure tenancies in place provide significant cash flow, current net income in excess of \$215kpa

Secure this strong cash flow holding for the future, with land values in this location are set to soar over the next 5 Building Size : 1 sqm