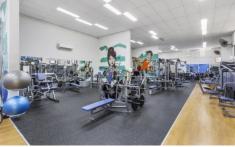

## Features include:

- Dual level 820m2 warehouse on large 1874m2 block
- Net income circa \$269,000 with long term lease in place
- Zoned commercial and residential, ideal for future development
- High profile tenant occupying the premises for 15+ years
- Dual street frontage with both front and rear carparking
- Within close proximity to surrounding retail and food outlets