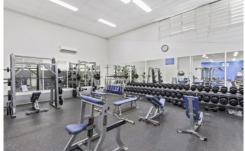

## Features include:

- Dual level 820m2 warehouse on large 1874m2 block
- Net income circa \$269,000 with long term lease in place
- Zoned commercial and residential, ideal for future development
- High profile tenant occupying the premises for 15+ years
- Dual street frontage with both front and rear carparking
- Within close proximity to surrounding retail and food outlets