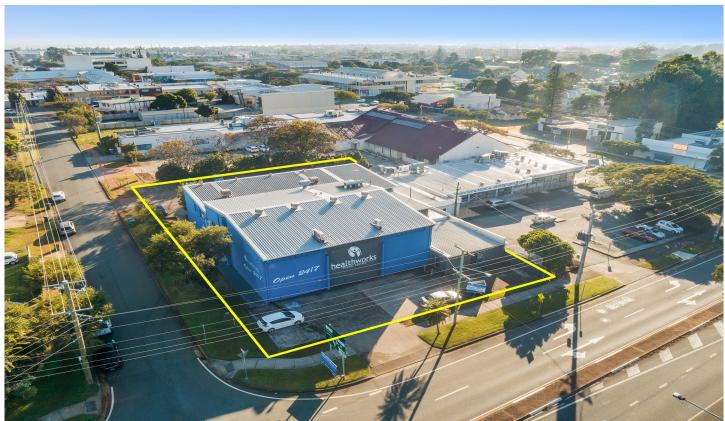

## 22 John Street Cleveland QLD

\*UNDER CONTRACT Forde Property is please to present for sale via expressions of interest 22 John Street, Cleveland. This property is located Approx 25km from Brisbane CBD and is positioned on the Moreton Bay Peninsular. The site is zoned 'Major Centre - Suburban area MC3' and has the potential for both commercial and residential future development.

## Features include:

- Dual level 820m2 warehouse on large 1874m2 block
- Net income circa \$269,000 with long term lease in place
- Zoned commercial and residential, ideal for future development
- High profile tenant occupying the premises for 15+ years
- Dual street frontage with both front and rear carparking
- Within close proximity to surrounding retail and food outlets

**Building Size**: 820 sqm **Land Size**: 1874 sqm

View : https://www.fordeproperty.com.au/sale/q

Id/redlands-city/cleveland/commercial/in

dustrial/6051800

Tom Forde 07 5447 5554