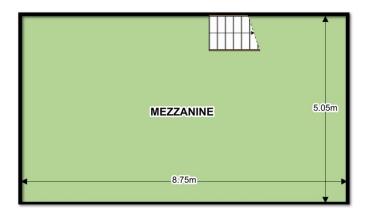

## PRICE REDUCED

Industrial style unit available for lease in popular new Venture Drive development.

- ? Unit 2 129m2 ground floor with mezzanine of 44m2 ? Modern & stylish Showroom/Warehouse style units
- ? Attractive courtyard garden
- ? Kitchenette and bathroom facilities including shower

## ARTIST ILLUSTRATION

THIS FLOOR PLAN IS CONCEPTUAL ONLY, IT IS PROVIDED FOR ILLUSTRATIVE PURPOSES AND SHOULD NOT BE RELIED UPON. WE MAKE NO GUARANTEE AS TO THE ACCURACY OF THIS PLAN. ALL INTERESTED PARTIES SHOULD MAKE AND RELY ON THEIR OWN ENQUIRIES IN DETERMINING THE ACCURACY AND INFORMATION CONTAINED ON THIS FLOOR PLAN.