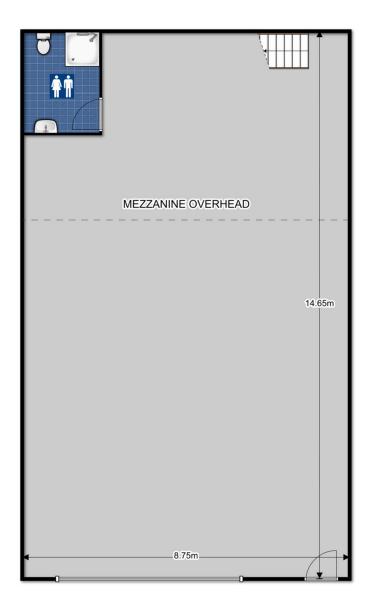

## PRICE REDUCED

Industrial style unit available for lease in popular new Venture Drive development.

- ? Unit 2 129m2 ground floor with mezzanine of 44m2 ? Modern & stylish Showroom/Warehouse style units
- ? Attractive courtyard garden
- ? Kitchenette and bathroom facilities including shower

## ARTIST ILLUSTRATION

THIS FLOOR PLAN IS CONCEPTUAL ONLY, IT IS PROVIDED FOR ILLUSTRATIVE PURPOSES AND SHOULD NOT BE RELIED UPON. WE MAKE NO GUARANTEE AS TO THE ACCURACY OF THIS PLAN. ALL INTERESTED PARTIES SHOULD MAKE AND RELY ON THEIR OWN ENQUIRIES IN DETERMINING THE ACCURACY AND INFORMATION CONTAINED ON THIS FLOOR PLAN.