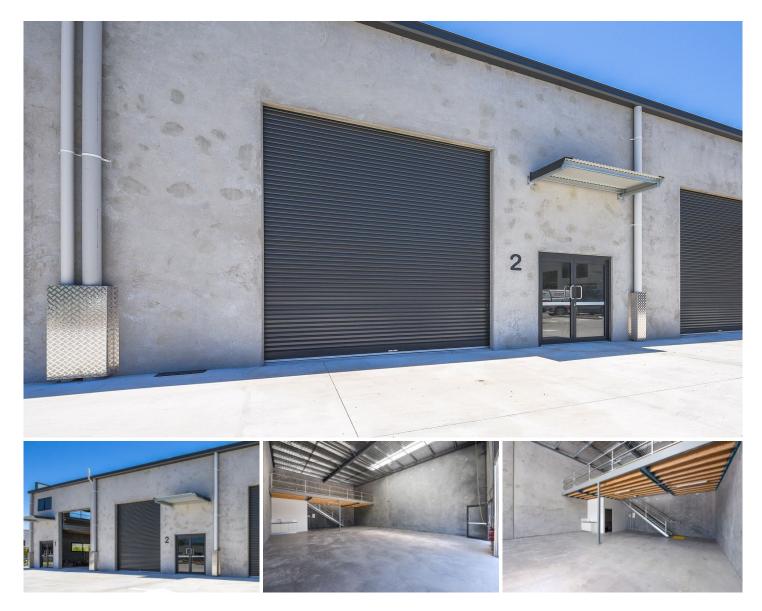

## PRICE REDUCED

Industrial style unit available for lease in popular new Venture Drive development.

- ? Unit 2 129m2 ground floor with mezzanine of 44m2 ? Modern & stylish Showroom/Warehouse style units
- ? Attractive courtyard garden
- ? Kitchenette and bathroom facilities including shower

For further information or to arrange an inspection, please contact Donna Ingram 0413 547 914 or James Jansen 0457 600 230.

Building Size: 173 sqm

View : https://www.fordeproperty.com.au/lease/ qld/sunshine-coast/noosaville/commerci