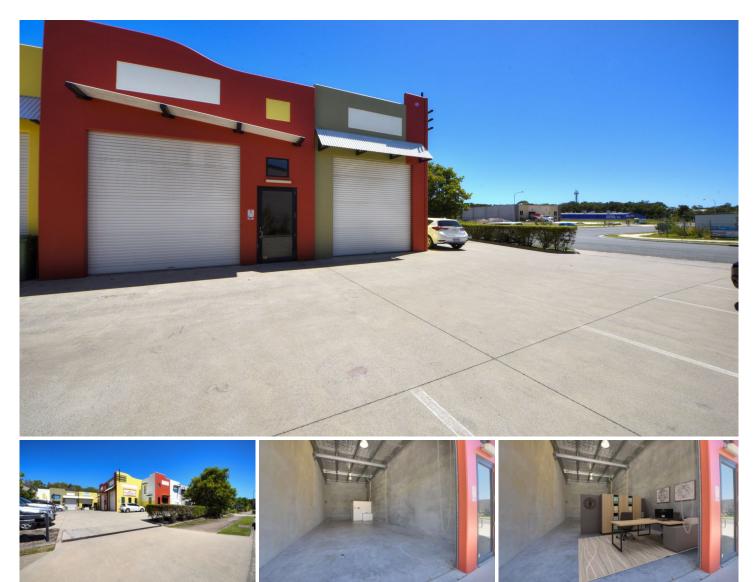

## 2/49 Gateway Drive Noosaville QLD

- Popular and convenient Gateway Drive location

- 68 sqm factory/warehouse with 5 m high roller door access
- Amenities include toilet and kitchenette
- Quality Tilt slab construction
- Suited to any type of light industry or storage
- Attractive leasing terms
- Available now

For more information please contact Donna Ingram 0413 547 914 or Jessie Allen 0419 765 971.

Building Size : 68 sqm View

- - : https://www.fordeproperty.com.au/lease/ qld/sunshine-coast/noosaville/commerci al/industrial/6051811

2/49 Gateway Drive, Noosaville, Qld 4566