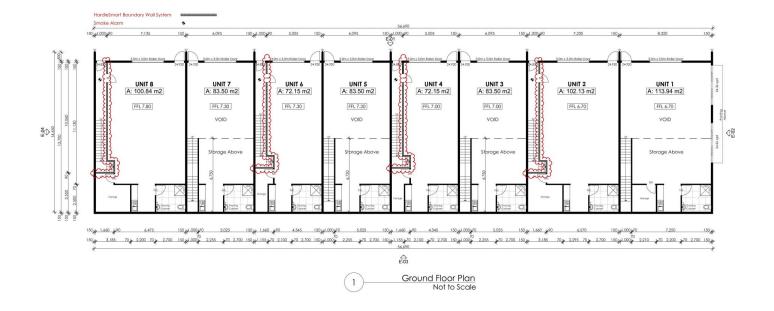

- One caretaker residences remaining only
- Ground floor 102m2 (approx.)
- First floor caretakers residence including terrace 106m2 (approx.)
- Versatile premises suitable for a wide variety of uses commercial kitchen, wholesalers, distributors, soft industrial manufacturing or storage