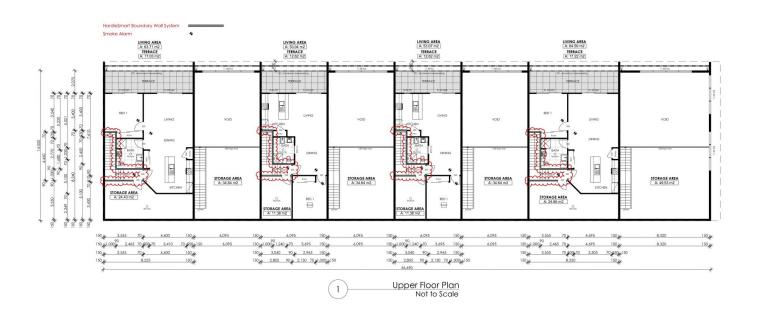

- One caretaker residences remaining only
- Ground floor 102m2 (approx.)
- First floor caretakers residence including terrace 106m2 (approx.)
- Versatile premises suitable for a wide variety of uses commercial kitchen, wholesalers, distributors, soft industrial manufacturing or storage