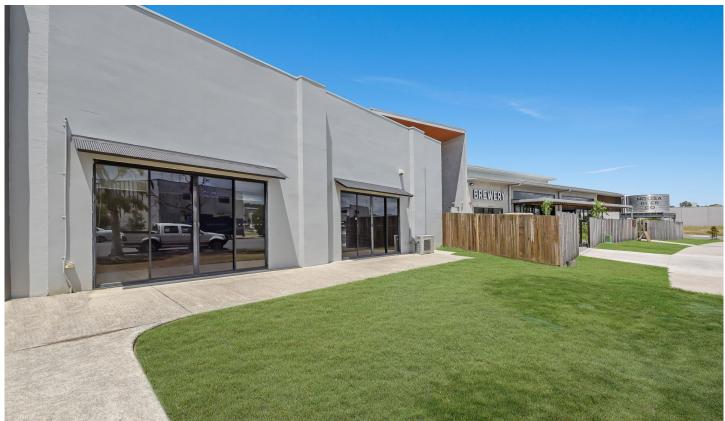

## 3/37 Project Avenue Noosaville QLD

- Located beside Land and Sea Brewery in trendy Venture Drive precinct
- Air- conditioned and contains toilet and kitchenette
- Comprises of main showroom and private office
- Approximately 80 square metres
- Excellent Street exposure
- 2 onsite car spaces
- Outgoings included in rental price

## 3/37 Project Avenue, Noosaville

**Venture Drive**