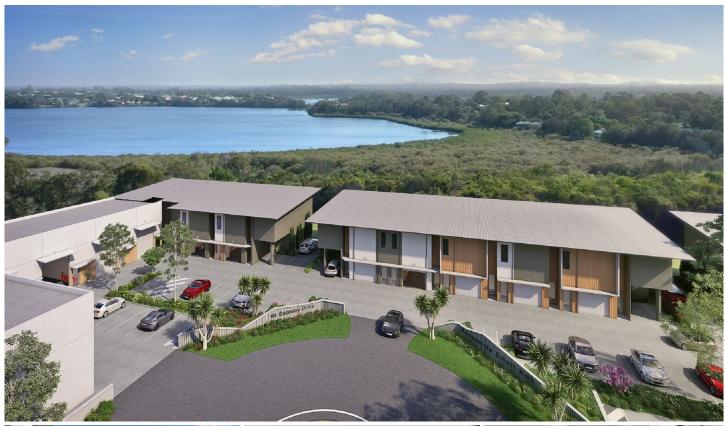

## 64 Gateway Drive Noosaville QLD

ACT NOW OR YOU'LL MISS OUT!

Forde Property is pleased to offer to the last unit off the plan in the brand new 64 Gateway Drive, Noosaville Smart Hub. Only weeks away from completion this new world class complex features a distinctive green zone around its perimeter, sophisticated energy options, private courtyards, garden spaces and some very unique buildings with water aspects adjoining Lake Doonella.

The stylish industry hub is located right in the middle of Noosa and provides that much sought after sea change lifestyle. Stage one is available to purchase off the plan now with 18 units sold and only 1 - 155m2 Units left. Owner occupiers and investors are invited to submit expressions of interest now to secure their own workspace, warehouse, office, storage or private space.