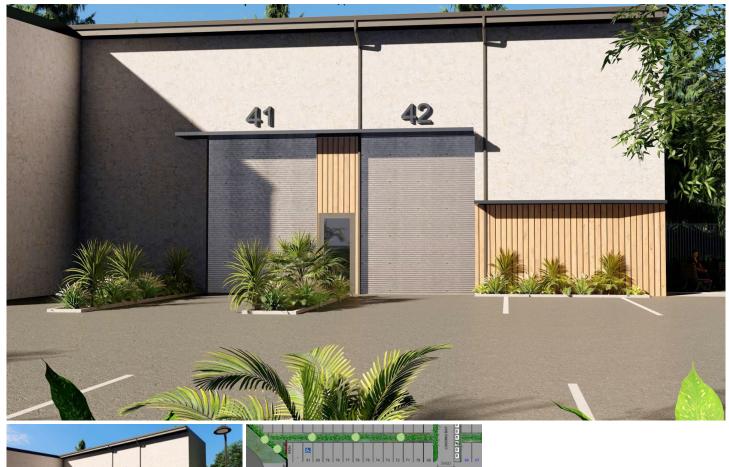

## 41/64 Gateway Drive Noosaville QLD

Quality industrial buildings 66m2

High Bay roller door

Distinctive green zone around perimeter of the development

Located in new hub in the middle of Noosa

Numerous upgrade options including solar and natural ventilation

Multipurpose space suitable for wholesale, distribution, office, workspace or storage

Full amenities including kitchenette, shower and toilet

NBN fibre to premises and two allocated car spaces per unit

For further information please contact Donna Ingram 0413 547 914.

Building Size: 66 sqm

View : https://www.fordeproperty.com.au/sale/q

Id/sunshine-coast/noosaville/commercial

/industrial/6051835

Donna Ingram 07 5447 5554