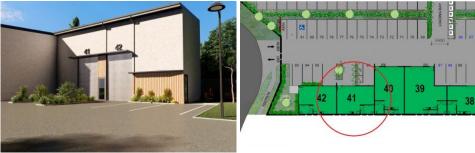

## 41/64 Gateway Drive Noosaville QLD

Quality industrial buildings 66m2

High Bay roller door

Distinctive green zone around perimeter of the development

Located in new hub in the middle of Noosa

Numerous upgrade options including solar and natural ventilation

Multipurpose space suitable for wholesale, distribution, office, workspace or storage

Full amenities including kitchenette, shower and toilet

NBN fibre to premises and two allocated car spaces per unit

For further information please contact Donna Ingram 0413 547 914.

Building Size: 66 sqm

View : https://www.fordeproperty.com.au/sale/q

Id/sunshine-coast/noosaville/commercial

/industrial/6051835

Donna Ingram 07 5447 5554