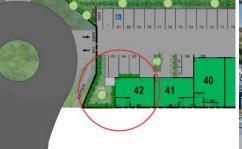

## 42/64 Gateway Drive Noosaville QLD

Forde Property is pleased to present Unit 42 "Noosaville Smart Hub".

Unit 42 is the premium corner unit, providing prominent street exposure

at the entrance to the newest Industrial estate on Gateway Drive. This elite eco-friendly development aligns itself perfectly with Noosa and offers.

- Total Area: 66m2

External Area: 45m2

- Perfect position to service all of Noosa shire

- Flexible floor-plan/fit-out

Building Size: 66 sqm

View: https://www.fo

: https://www.fordeproperty.com.au/sale/q ld/sunshine-coast/noosaville/commercial