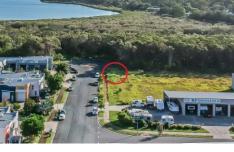

## 42/64 Gateway Drive Noosaville QLD

Forde Property is pleased to present Unit 42 "Noosaville Smart Hub".

Unit 42 is the premium corner unit, providing prominent street exposure

at the entrance to the newest Industrial estate on Gateway Drive. This elite eco-friendly development aligns itself perfectly with Noosa and offers.

- Total Area: 66m2

External Area: 45m2

- Perfect position to service all of Noosa shire

- Flexible floor-plan/fit-out

Building Size: 66 sqm

View: https://www.fo

: https://www.fordeproperty.com.au/sale/q ld/sunshine-coast/noosaville/commercial