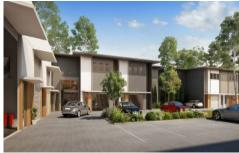

## 42/64 Gateway Drive Noosaville QLD

Forde Property is pleased to present Unit 42 "Noosaville Smart Hub".

Unit 42 is the premium corner unit, providing prominent street exposure

at the entrance to the newest Industrial estate on Gateway Drive. This elite eco-friendly development aligns itself perfectly with Noosa and offers.

- Total Area: 66m2

External Area: 45m2

- Perfect position to service all of Noosa shire

- Flexible floor-plan/fit-out

Building Size: 66 sqm

View: https://www.fo

: https://www.fordeproperty.com.au/sale/q ld/sunshine-coast/noosaville/commercial