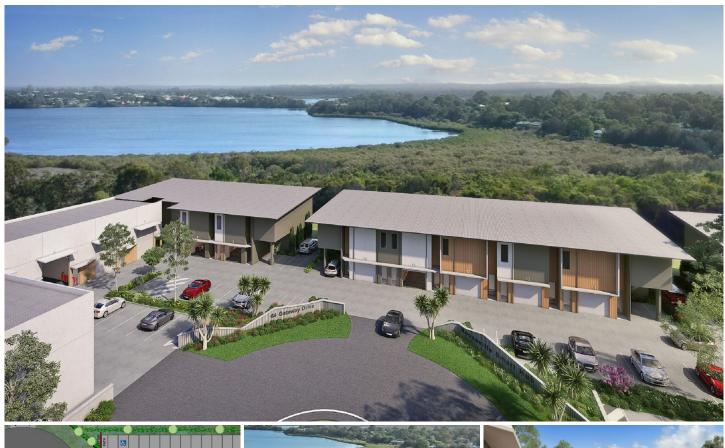

## 42/64 Gateway Drive Noosaville QLD

Forde Property is pleased to present Unit 42 "Noosaville Smart Hub".

Unit 42 is the premium corner unit, providing prominent street exposure

at the entrance to the newest Industrial estate on Gateway Drive. This elite eco-friendly development aligns itself perfectly with Noosa and offers.

- Total Area: 66m2

External Area: 45m2

- Perfect position to service all of Noosa shire

- Flexible floor-plan/fit-out

Building Size: 66 sqm

View: https://www.fo

: https://www.fordeproperty.com.au/sale/q ld/sunshine-coast/noosaville/commercial