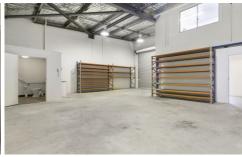

## 6/49 Gateway Drive Noosaville QLD

- Space comprises of 15m2 reception, 87m2 total ground floor area including warehouse with kitchenette and amenities
- Air-conditioned mezzanine office space of 15m2
- Excellent Street frontage to Gateway and Venture Drive
- Ample off street parking
- Versatile uses include office, warehouse, storage or showroom