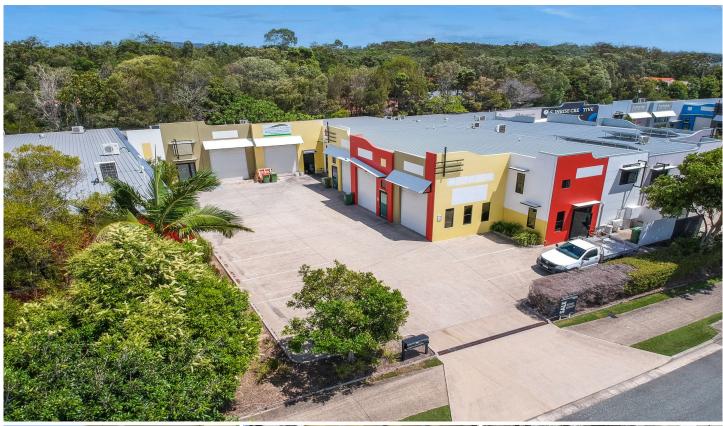

## 6/49 Gateway Drive Noosaville QLD

- Space comprises of 15m2 reception, 87m2 total ground floor area including warehouse with kitchenette and amenities
- Air-conditioned mezzanine office space of 15m2
- Excellent Street frontage to Gateway and Venture Drive
- Ample off street parking
- Versatile uses include office, warehouse, storage or showroom

For more information, please contact or Donna Ingram 0413 547 914.

**Building Size**: 102 sqm **Land Size**: 102 sqm

View : https://www.fordeproperty.com.au/sale/q

Id/sunshine-coast/noosaville/commercial