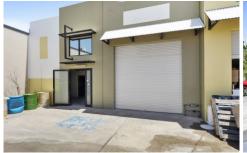

## 6/49 Gateway Drive Noosaville QLD

- Space comprises of 15m2 reception, 87m2 total ground floor area including warehouse with kitchenette and amenities
- Air-conditioned mezzanine office space of 15m2
- Excellent Street frontage to Gateway and Venture Drive
- Ample off street parking
- Versatile uses include office, warehouse, storage or showroom