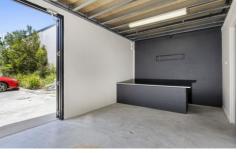

## 6/49 Gateway Drive Noosaville QLD

- Space comprises of 15m2 reception, 87m2 total ground floor area including warehouse with kitchenette and amenities
- Air-conditioned mezzanine office space of 15m2
- Excellent Street frontage to Gateway and Venture Drive
- Ample off street parking
- Versatile uses include office, warehouse, storage or showroom