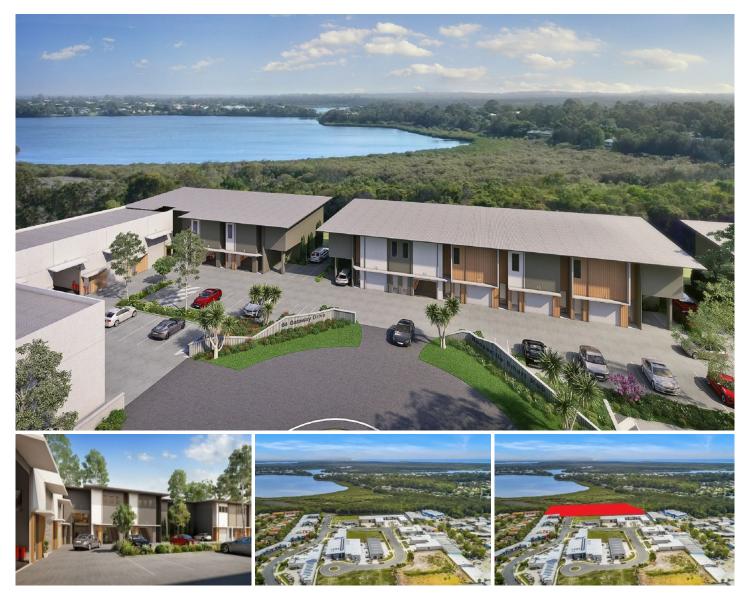

## 26/64 Gateway Drive Noosaville QLD

2 🚘

- Quality industrial building 64m2 with high bay roller door.

- Distinctive green zone around perimeter with approx
- 120m2 of adjoining landscaped outdoor area.
- Located in new hub in the middle of Noosa

- Numerous upgrade options including solar and natural ventilation

- Multipurpose space suitable for wholesale, distribution, office, workspace or storage

- Full amenities including kitchenette, shower and toilet

- NBN fibre to premises and two allocated car spaces per unit

For further information please contact Donna Ingram 0413 547 914.