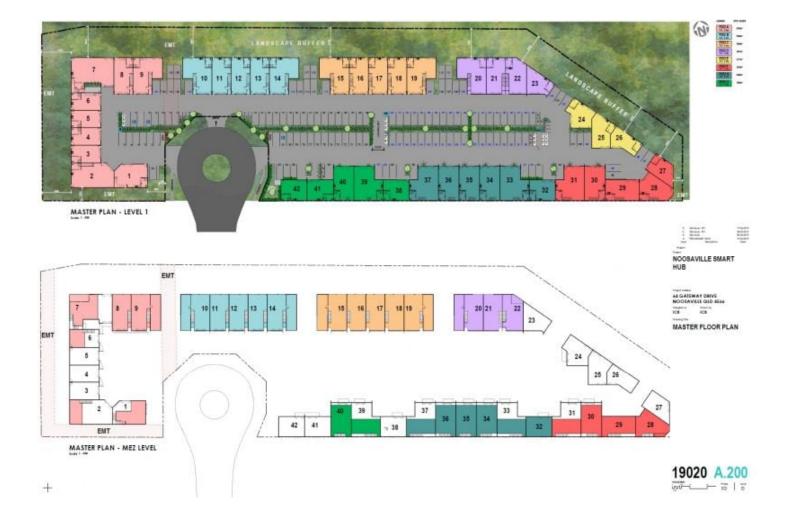

## 26/64 Gateway Drive Noosaville QLD

2 🚘

- Quality industrial building 64m2 with high bay roller door.

- Distinctive green zone around perimeter with approx
- 120m2 of adjoining landscaped outdoor area.
- Located in new hub in the middle of Noosa

## Building Size : 64 sqm

View

: https://www.fordeproperty.com.au/sale/q Id/sunshine-coast/noosaville/commercial /industrial/6051847

Donna Ingram 07 5447 5554