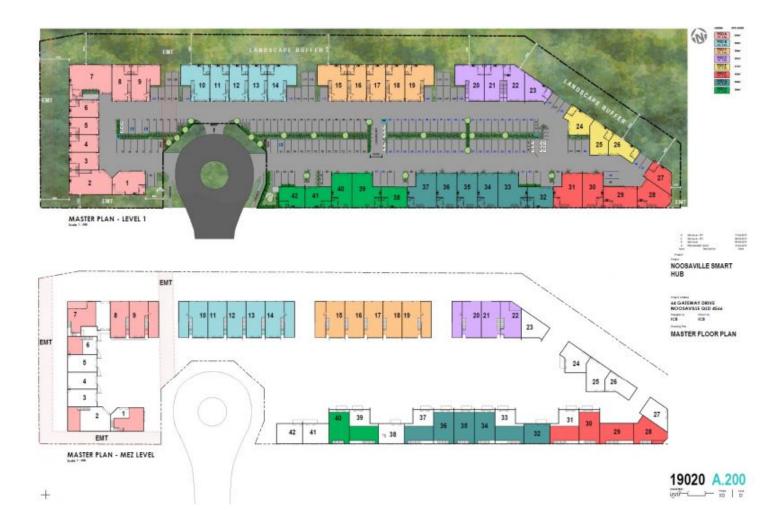

## 24/64 Gateway Drive Noosaville QLD

Forde Property is pleased to offer to the market for sale Unit 24 in this brand new eco-friendly complex that features a distinctive green zone around its perimeter.

- Warehouse: 76m2
- External Area: 45m2 (rain garden)Full amenities including kitchenette, shower & toilet
- Perfect position to service all of Noosa shire

For further information please contact Donna Ingram 0413 547 914.