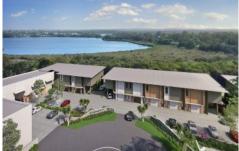

## 24/64 Gateway Drive Noosaville QLD

Forde Property is pleased to offer to the market for sale Unit 24 in this brand new eco-friendly complex that features a distinctive green zone around its perimeter.

- Warehouse: 76m2
- External Area: 45m2 (rain garden)Full amenities including kitchenette, shower & toilet
- Perfect position to service all of Noosa shire

For further information please contact Donna Ingram 0413 547 914.