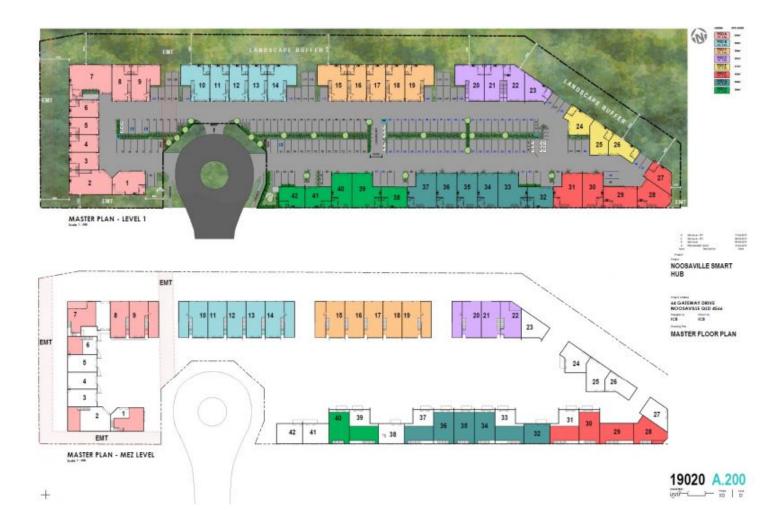

## 25/64 Gateway Drive Noosaville QLD

- Quality industrial building 78m2 with high bay roller door.
- Distinctive green zone around perimeter with approx 80m2 of adjoining landscaped outdoor area.
- Located in new hub in the middle of Noosa.
- Numerous upgrade options including solar and natural ventilation.
- Multipurpose space suitable for wholesale, distribution, office, workspace or storage.
- Full amenities including kitchenette, shower and toilet.
- NBN fibre to premises and two allocated car spaces per unit.

For further information please contact Donna Ingram 0413 547 914.

Building Size: 78 sqm

View : https://www.fordeproperty.com.au/sale/q

Id/sunshine-coast/noosaville/commercial

/industrial/6051850

Donna Ingram 07 5447 5554