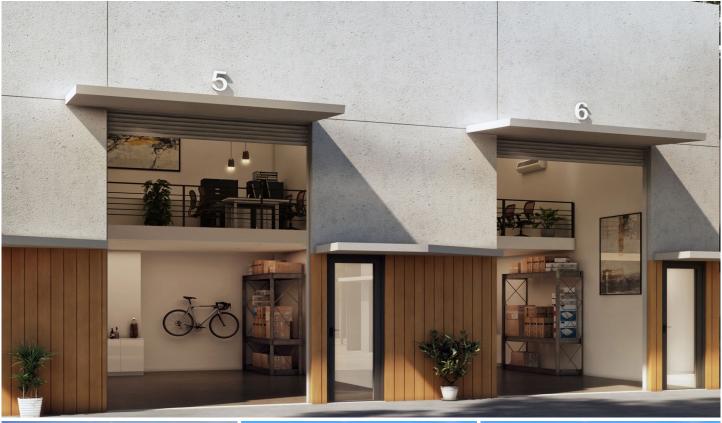

## 25/64 Gateway Drive Noosaville QLD

- Quality industrial building 78m2 with high bay roller door.
- Distinctive green zone around perimeter with approx 80m2 of adjoining landscaped outdoor area.
- Located in new hub in the middle of Noosa.
- Numerous upgrade options including solar and natural ventilation.
- Multipurpose space suitable for wholesale, distribution, office, workspace or storage.
- Full amenities including kitchenette, shower and toilet.
- NBN fibre to premises and two allocated car spaces per unit.