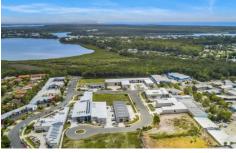

## 25/64 Gateway Drive Noosaville QLD

- Quality industrial building 78m2 with high bay roller door.
- Distinctive green zone around perimeter with approx 80m2 of adjoining landscaped outdoor area.
- Located in new hub in the middle of Noosa.
- Numerous upgrade options including solar and natural ventilation.
- Multipurpose space suitable for wholesale, distribution, office, workspace or storage.
- Full amenities including kitchenette, shower and toilet.
- NBN fibre to premises and two allocated car spaces per unit.