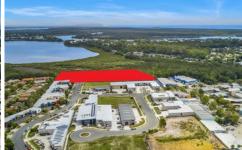

## 25/64 Gateway Drive Noosaville QLD

- Quality industrial building 78m2 with high bay roller door.
- Distinctive green zone around perimeter with approx 80m2 of adjoining landscaped outdoor area.
- Located in new hub in the middle of Noosa.
- Numerous upgrade options including solar and natural ventilation.
- Multipurpose space suitable for wholesale, distribution, office, workspace or storage.
- Full amenities including kitchenette, shower and toilet.
- NBN fibre to premises and two allocated car spaces per unit.