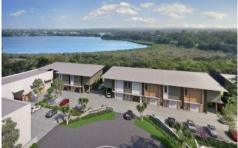

## 25/64 Gateway Drive Noosaville QLD

- Quality industrial building 78m2 with high bay roller door.
- Distinctive green zone around perimeter with approx 80m2 of adjoining landscaped outdoor area.
- Located in new hub in the middle of Noosa.
- Numerous upgrade options including solar and natural ventilation.
- Multipurpose space suitable for wholesale, distribution, office, workspace or storage.
- Full amenities including kitchenette, shower and toilet.
- NBN fibre to premises and two allocated car spaces per unit.