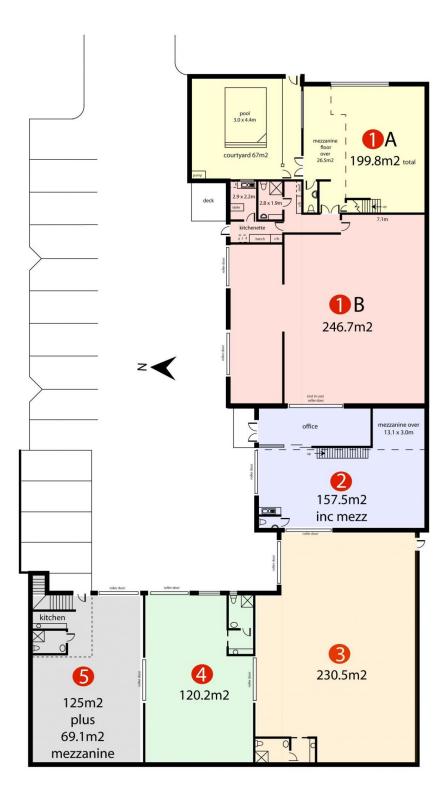

## 4/12 Action Street Noosaville QLD

- Modern stylish building
- Flexible for multiple uses
- High bay entrance
- Approximately 120m2
- Amenities
- Air conditioned
- Central location close to Noosa Civic
- Low outgoings
- Easy access

Price has been reduced. Act now to secure this modern, well priced warehouse

Please call Donna Ingram 0413 547 914 or Jessie Allen 0419 765 971 for further information.

**Building Size**: 120 sqm **Land Size**: 120 sqm

## 12 Action Street Noosaville

DISCLAIMER: While every endeavour has been made to verify the correct details in this illustration neither the agent, vendor nor the contracted illustrators/typesetters accept liability for any error or omission.