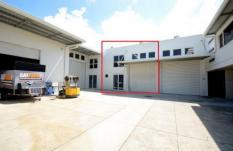

## 4/12 Action Street Noosaville QLD

- Modern stylish building
- Flexible for multiple uses
- High bay entrance
- Approximately 120m2
- Amenities
- Air conditioned
- Central location close to Noosa Civic
- Low outgoings
- Easy access

Price has been reduced. Act now to secure this modern, well priced warehouse

Please call Donna Ingram 0413 547 914 or Jessie Allen 0419 765 971 for further information.

**Building Size**: 120 sqm **Land Size**: 120 sqm