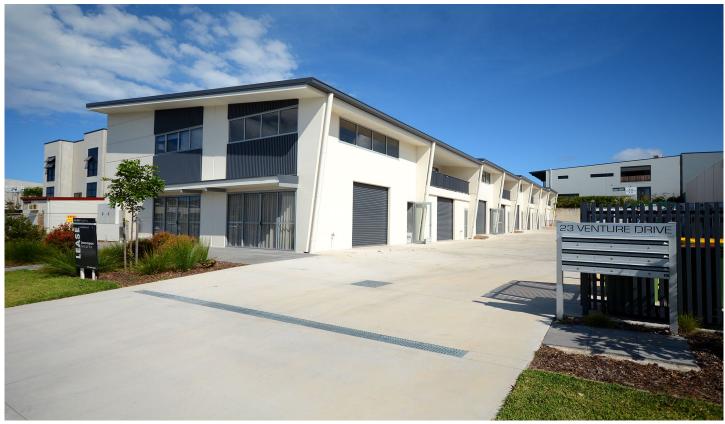

## 4/23 Venture Drive Noosaville QLD

Two-level caretakers unit/warehouse located within a tightly sought-after Noosaville precinct available to lease. \*Now reduced\*

- Ground floor approximately 72m2
- First floor caretakers unit approximately 77m2. One bedroom with full kitchen, living area, bathroom/laundry and extra storage room
- Versatile premises suitable for wholesalers, distributors, soft industrial manufacturing or storage

Available now. For further information please contact Donna Ingram 0413 547 914

Building Size: 149 sqm

View : https://www.fordeproperty.com.au/lease/ gld/sunshine-coast/noosaville/commerci

al/industrial/6051862