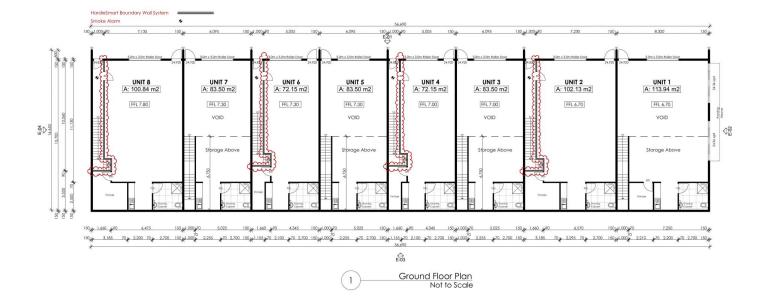

## Building Size : 179 sqm View

: https://www.fordeproperty.com.au/lease/ gld/sunshine-coast/noosaville/commerci al/industrial/6051863

**Donna Ingram** 07 5447 5554

| REVISION F | RC studio<br>Architectural Design<br>07 54474443 |  | 15 Ross Cresent                                       | Clean Norme MARK BAIN CONSTRUCTIONS Project Name Proposed Industrial Building Dyseture Price | GROUND FLOOR PLAN<br>The builder shall check and verify all dimensions and verify<br>any errors and omissions to the Designer. Do not scale off | Scale: As Shown @ A3 | Date: 08.03.2019     |
|------------|--------------------------------------------------|--|-------------------------------------------------------|----------------------------------------------------------------------------------------------|-------------------------------------------------------------------------------------------------------------------------------------------------|----------------------|----------------------|
|            |                                                  |  | Sunshine Beach<br>Queensland 4567<br>Ph. 07 5447 4443 |                                                                                              |                                                                                                                                                 | Status: CD           | Checked By: NPH      |
|            |                                                  |  |                                                       |                                                                                              |                                                                                                                                                 | Project No:          | Drawing No.:         |
|            |                                                  |  |                                                       |                                                                                              | purposes until issued by the Designer for construction. In the<br>first instance contact :                                                      | NVD001               | CD02                 |
|            |                                                  |  |                                                       | Noosaville Qld, 4566                                                                         | Mr. Nigel Heald 07 5447 4443                                                                                                                    |                      | Plot Date: 8/03/2019 |