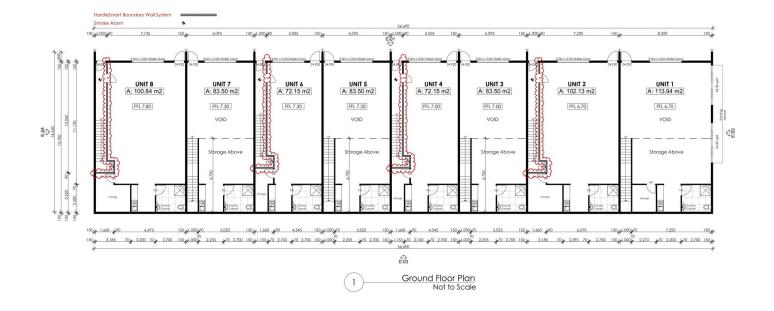

## 7/23 Venture Drive Noosaville QLD

Available Now!

Stylish new industrial style unit adjacent the brewery on Venture Drive is now available.

Superb opportunity to lease a versatile two-level office/warehouse located within this tightly sought-after Noosaville precinct.

- ? Impressive finishes
- ? Incentives for the right tenant
- ? Ground floor 83m2 and first floor mezzanine 35m2
- ? Suitable for a wide variety of uses wholesalers, distributors, soft industrial manufacturing or storage

For further information please contact Donna Ingram 0413 547 914.

Building Size: 118 sqm

View : https://www.fordeproperty.com.au/lease/ gld/sunshine-coast/noosaville/commerci

al/industrial/6051872

Donna Ingram 07 5447 5554