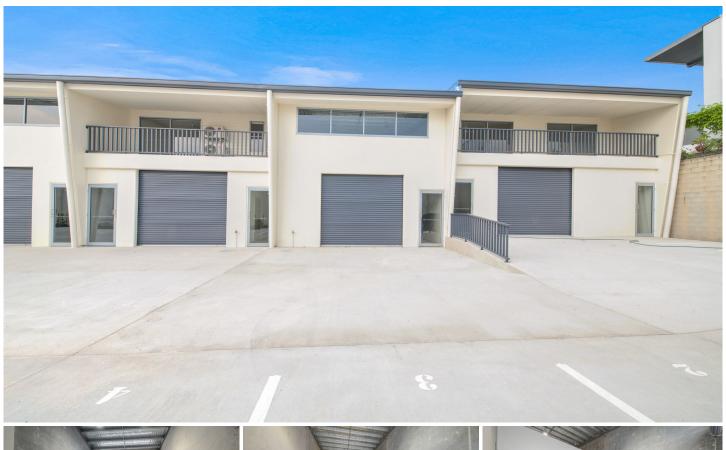

## 7/23 Venture Drive Noosaville QLD

Available Now!

Stylish new industrial style unit adjacent the brewery on Venture Drive is now available.

Superb opportunity to lease a versatile two-level office/warehouse located within this tightly sought-after Noosaville precinct.

- ? Impressive finishes
- ? Incentives for the right tenant
- ? Ground floor 83m2 and first floor mezzanine 35m2
- ? Suitable for a wide variety of uses wholesalers, distributors, soft industrial manufacturing or storage

For further information please contact Donna Ingram 0413 547 914.

Building Size: 118 sqm

View : https://www.fordeproperty.com.au/lease/ gld/sunshine-coast/noosaville/commerci

al/industrial/6051872

Donna Ingram 07 5447 5554