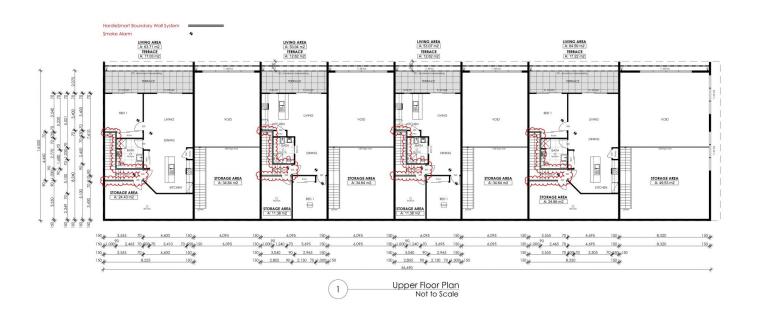

## 7/23 Venture Drive Noosaville QLD

Available Now!

Stylish new industrial style unit adjacent the brewery on Venture Drive is now available.

Superb opportunity to lease a versatile two-level office/warehouse located within this tightly sought-after Noosaville precinct.

- ? Impressive finishes
- ? Incentives for the right tenant
- ? Ground floor 83m2 and first floor mezzanine 35m2
- ? Suitable for a wide variety of uses wholesalers, distributors, soft industrial manufacturing or storage

For further information please contact Donna Ingram 0413 547 914.

Building Size: 118 sqm

View : https://www.fordeproperty.com.au/lease/ gld/sunshine-coast/noosaville/commerci

al/industrial/6051872

Donna Ingram 07 5447 5554