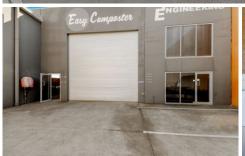

## 3/92 Link Crescent Coolum Beach QLD

Forde Property are pleased to present the 3/92 Link Crescent, Coolum for Sale or Lease.

- Large 396m2 warehouse
- Air-conditioned office spaces with amenities and shower
- Generous mezzanine storage with easy access
- Additional 135m2 concreted area at rear of warehouse
- Three 6m high clearance roller doors
- 3 phase power