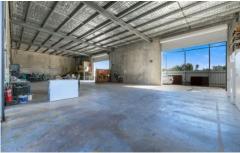

## 3/92 Link Crescent Coolum Beach QLD

Forde Property are pleased to present the 3/92 Link Crescent, Coolum for Sale or Lease.

- Large 396m2 warehouse
- Air-conditioned office spaces with amenities and shower
- Generous mezzanine storage with easy access
- Additional 135m2 concreted area at rear of warehouse
- Three 6m high clearance roller doors
- 3 phase power