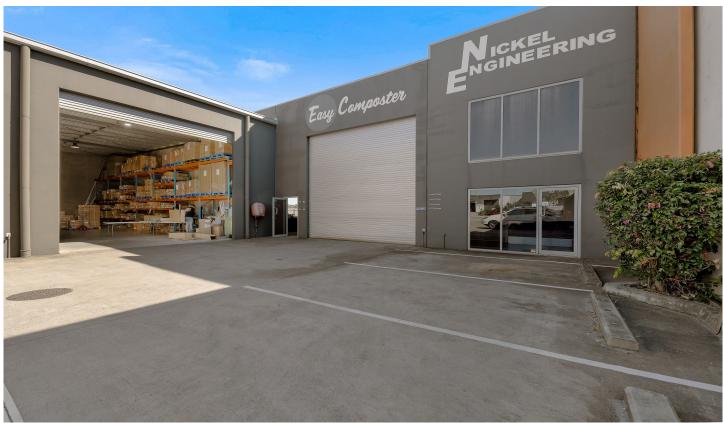

## 3/92 Link Crescent Coolum Beach QLD

Forde Property are pleased to present the 3/92 Link Crescent, Coolum for Sale or Lease.

- Large 396m2 warehouse
- Air-conditioned office spaces with amenities and shower
- Generous mezzanine storage with easy access
- Additional 135m2 concreted area at rear of warehouse
- Three 6m high clearance roller doors
- 3 phase power