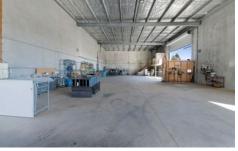

## 3/92 Link Crescent Coolum Beach QLD

Forde Property are pleased to present the 3/92 Link Crescent, Coolum for Sale or Lease.

- Large 396m2 warehouse
- Air-conditioned office spaces with amenities and shower
- Generous mezzanine storage with easy access
- Additional 135m2 concreted area at rear of warehouse
- Three 6m high clearance roller doors
- 3 phase power