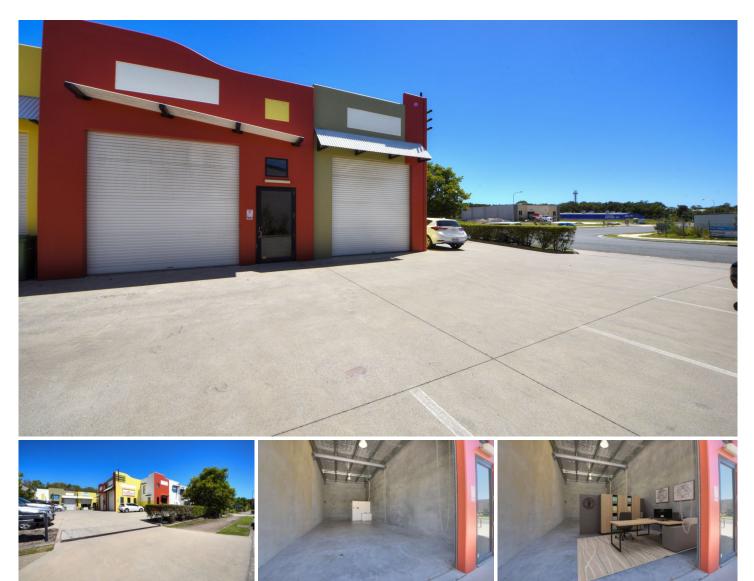

## 2/49 Gateway Drive Noosaville QLD

- Popular and convenient Gateway Drive location

- 68 sqm factory/warehouse with 5 m high roller door access
- Amenities include toilet and kitchenette
- Quality Tilt slab construction
- Suited to any type of light industry or storage
- Attractive leasing terms
- Available now

2/49 Gateway Drive, Noosaville, Qld 4566