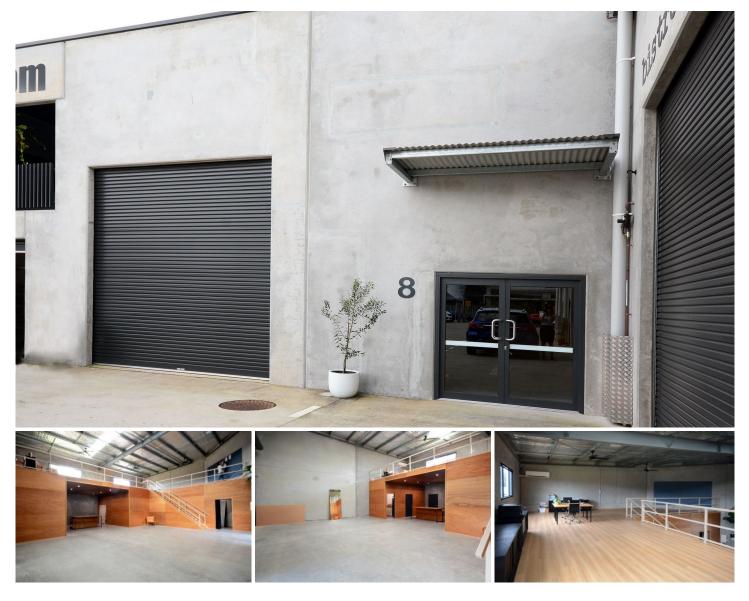

## 8/20-22 Venture Drive Noosaville QLD

Beautifully finished and available now

- Unit 8 162.6m2 + 78.6m2 Mezzanine, total area 241.2m2
- Showroom/Warehouse style
- High bay roller door 4.2m high by 3.6m wide
- Easy semi trailer access
- Exclusive use of a 3.2 m deep back yard area
- Attractive courtyard parking
- Kitchenette and shower
- Fully air conditioned
- 2 exclusive car spaces