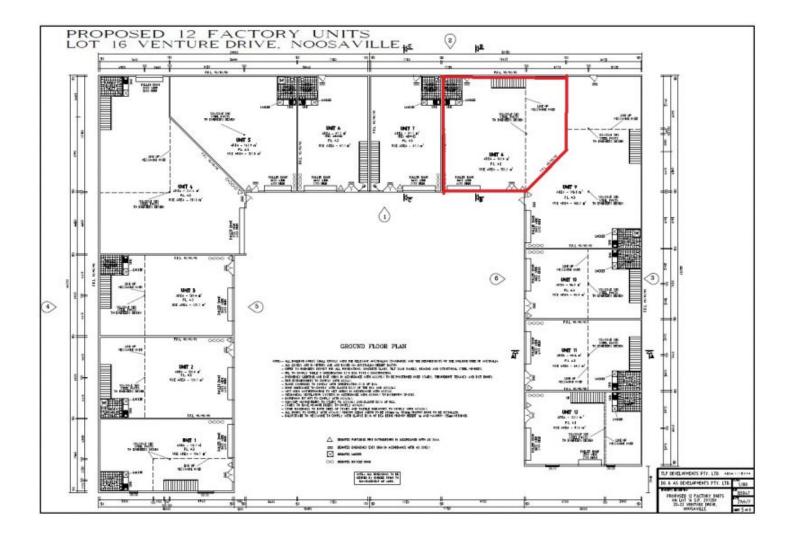

## 8/20-22 Venture Drive Noosaville QLD

Beautifully finished and available now

- Unit 8 162.6m2 + 78.6m2 Mezzanine, total area 241.2m2
- Showroom/Warehouse style
- High bay roller door 4.2m high by 3.6m wide
- Easy semi trailer access
- Exclusive use of a 3.2 m deep back yard area
- Attractive courtyard parking
- Kitchenette and shower
- Fully air conditioned
- 2 exclusive car spaces