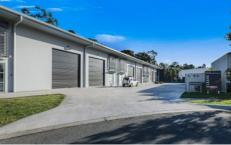

## 6E/100 Rene Street Noosaville QLD

This near new warehouse is conveniently located within a stones throw from the Noosa Civic Shopping Centre and all the amenities and conveniences it has to offer. Easy access to the Eumundi-Noosa Rd and the Bruce Hwy.

- 137m2 warehouse
- disabled toilet and kitchenette
- Highbay auto roller door at the front and auto roller door to the rear
- Over 40m2 of fully fenced hardstand
- 3 car spaces

Contact Donna Ingram on 0413 547 914 for more information today.