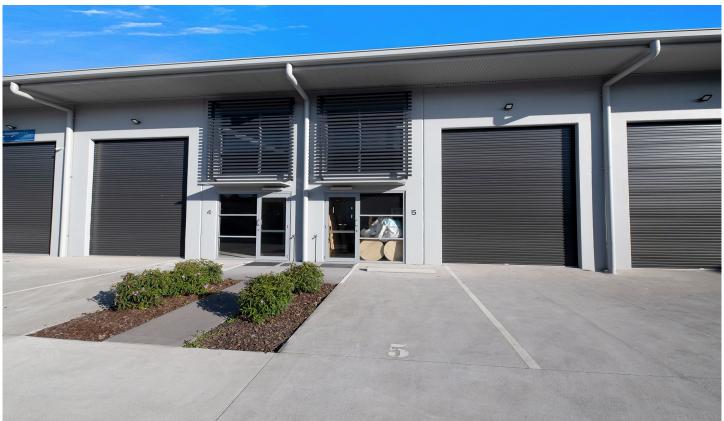

## 6E/100 Rene Street Noosaville QLD

This near new warehouse is conveniently located within a stones throw from the Noosa Civic Shopping Centre and all the amenities and conveniences it has to offer. Easy access to the Eumundi-Noosa Rd and the Bruce Hwy.

- 137m2 warehouse
- disabled toilet and kitchenette
- Highbay auto roller door at the front and auto roller door to the rear
- Over 40m2 of fully fenced hardstand
- 3 car spaces

Contact Donna Ingram on 0413 547 914 for more information today.