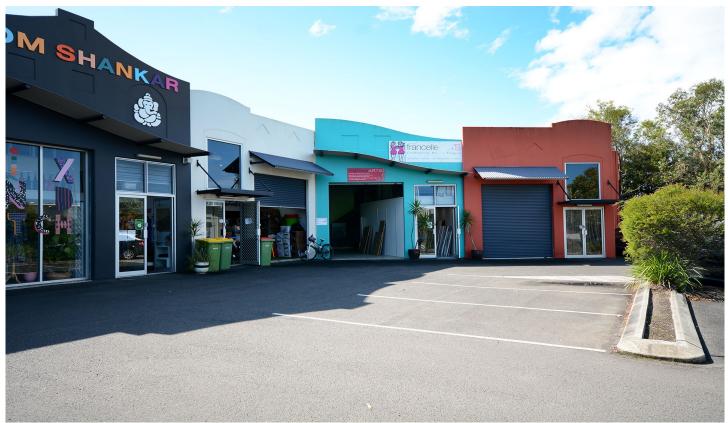

## 4/47 Gateway Drive Noosaville QLD

Forde Property are pleased to offer to the market For Sale Unit 4 of 47 Gateway Drive, Noosaville. The property offers great street presence and a convenient location.

- Warehouse: 154 m2 Mezz: 50m2 approx.
- Full amenities include kitchenette & bathroom facilities with shower
- Excellent internal height
- 4m wide roller door
- Ample on site car parking
- Air conditioning
- Flexible storage, warehousing or combination workspace.