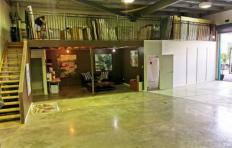

- Warehouse: 154 m2 Mezz: 50m2 approx.
- Full amenities include kitchenette & bathroom facilities with shower
- Excellent internal height
- 4m wide roller door
- Ample on site car parking
- Air conditioning
- Flexible storage, warehousing or combination workspace.