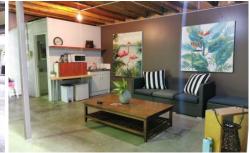

- Warehouse: 154 m2 Mezz: 50m2 approx.
- Full amenities include kitchenette & bathroom facilities with shower
- Excellent internal height
- 4m wide roller door
- Ample on site car parking
- Air conditioning
- Flexible storage, warehousing or combination workspace.