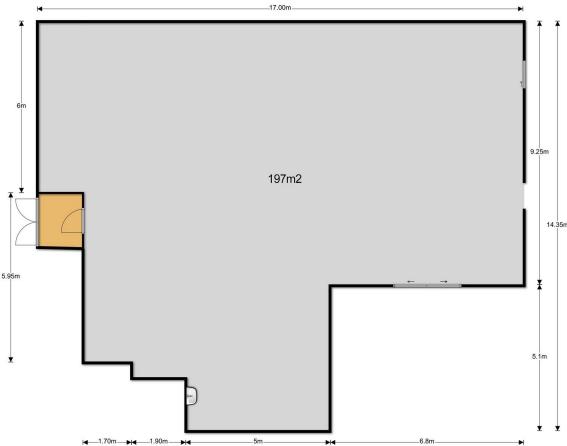

- Shop 4 area: approx 200m2
- Revamped space suitable for retail, office, gym, yoga.
- Plenty of onsite parking
- Negotiable lease terms
- Neighbouring tenancies include; bakery, Thai restaurant, bottle shop, hairdresser

al/retail/6051910

Donna Ingram 07 5447 5554

| ■ 1.70m → | ■ 1.90m → | ■ 5m

This floor plan is conceptual only. It is provided for illustrative purposes only and should not be relied upon. We make no guarantee as to the accuracy of this plan. All interested parties should make and rely on their own enquiries in determining the accuracy of the information contained in this floor plan.