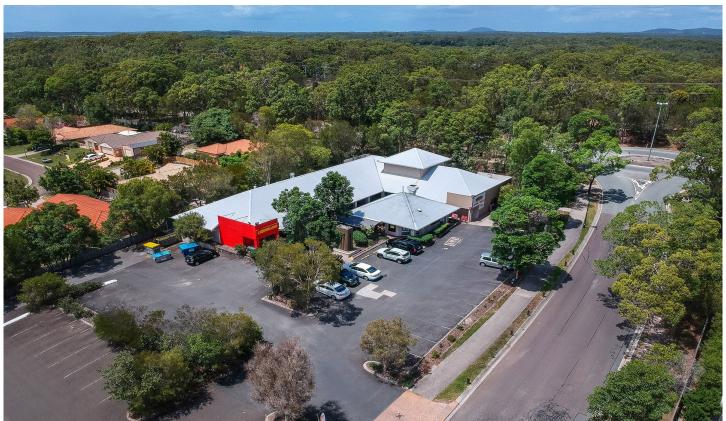

## 4&5/6 Swanbourne Way Noosaville QLD

Exciting opportunity to lease space in the Noosaville neighbourhood centre.

Formerly disposed as a convenience store, and currently used as office space, it will be available on 1st December 2020.

- Shop 4 area: approx 200m2
- Revamped space suitable for retail, office, gym, yoga.
- Plenty of onsite parking
- Negotiable lease terms
- Neighbouring tenancies include; bakery, Thai restaurant, bottle shop, hairdresser