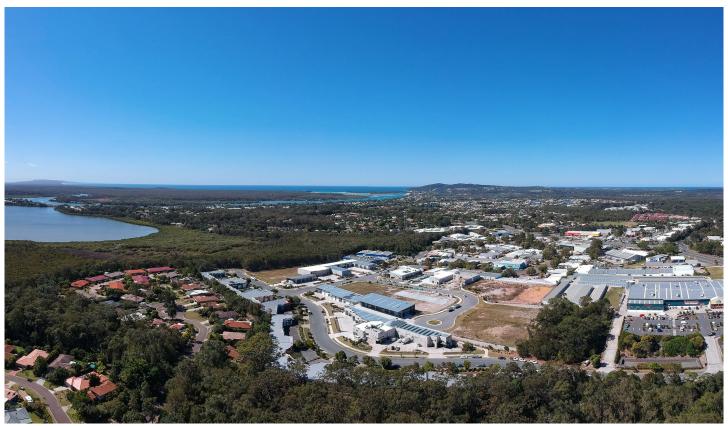

## **Noosaville**

Forde Property is please to present stage one of 64 Gateway Drive

19 UNITS OFF THE PLAN - ONLY 1 LEFT

- Multi purpose premises 155 m2
- Warehousing, office, storage or workspace
- Full amenities including kitchen, shower & toilet
- Allocated parking for every unit
- Dual level with high bay access
- Distinctive green zones and energy options
- NBN fibre to the premises for high speed internet

For further details or to lodge your expression of interest please contact Donna Ingram 0413 547 914 today.

Building Size: 155 sqm

View : https://w

: https://www.fordeproperty.com.au/sale/q ld/sunshine-coast/noosaville/commercial