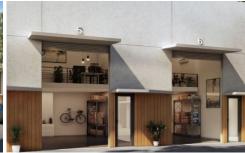

## **Noosaville**

Forde Property is please to present stage one of 64 Gateway Drive

19 UNITS OFF THE PLAN - ONLY 1 LEFT

- Multi purpose premises 155 m2
- Warehousing, office, storage or workspace
- Full amenities including kitchen, shower & toilet
- Allocated parking for every unit
- Dual level with high bay access
- Distinctive green zones and energy options
- NBN fibre to the premises for high speed internet

For further details or to lodge your expression of interest please contact Donna Ingram 0413 547 914 today.

Building Size: 155 sqm

View : https://w

: https://www.fordeproperty.com.au/sale/q ld/sunshine-coast/noosaville/commercial