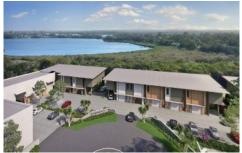

## **Noosaville**

Forde Property is please to present stage one of 64 Gateway Drive

19 UNITS OFF THE PLAN - ONLY 1 LEFT

- Multi purpose premises 155 m2
- Warehousing, office, storage or workspace
- Full amenities including kitchen, shower & toilet
- Allocated parking for every unit
- Dual level with high bay access
- Distinctive green zones and energy options
- NBN fibre to the premises for high speed internet

For further details or to lodge your expression of interest please contact Donna Ingram 0413 547 914 today.

Building Size: 155 sqm

View : https://w

: https://www.fordeproperty.com.au/sale/q ld/sunshine-coast/noosaville/commercial