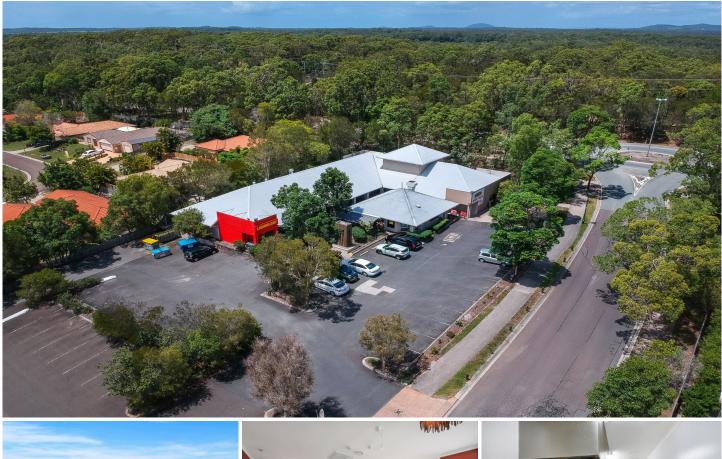

## 5/6 Swanbourne Way Noosaville QLD

Forde Property is pleased to offer for sale Lot 5 at 6 Swanbourne Way, Noosaville.

The retail space has just been securely leased to an established local operator on a 5 x 5 year term commencing January 2021.

Ideally located on the corner of Beckman's Road and Swanbourne Way, the property is surrounded by the Bushland's residential estate and next to Beckman's Green estate, Doonella estate, Noosaville State School and St Teresa's Catholic College. The popular neighborhood centre is also the home to Noosaville Bakery & Cafe, Chada Thai takeaway, Liquorland bottleshop and a hairdresser.

## Building Size : 103 sqm View : https://wy

: https://www.fordeproperty.com.au/sale/q ld/sunshine-coast/noosaville/commercial /retail/6051923

Tom Forde 07 5447 5554

Donna Ingram 07 5447 5554

https://www.fordeproperty.com.au