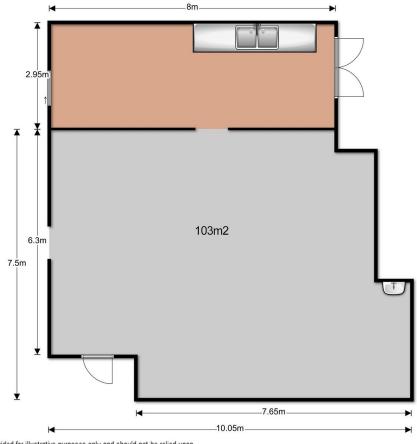

## Building Size : 103 sqm View : https://wy

: https://www.fordeproperty.com.au/sale/q ld/sunshine-coast/noosaville/commercial /retail/6051923

Tom Forde 07 5447 5554

Donna Ingram 07 5447 5554

https://www.fordeproperty.com.au

This floor plan is conceptual only. It is provided for illustrative purposes only and should not be relied upon. We make no guarantee as to the accuracy of this plan. All interested parties should make and rely on their own enquiries in determining the accuracy of the information contained in this floor plan. #NOT TO SCALE

#NOT TO SCALE