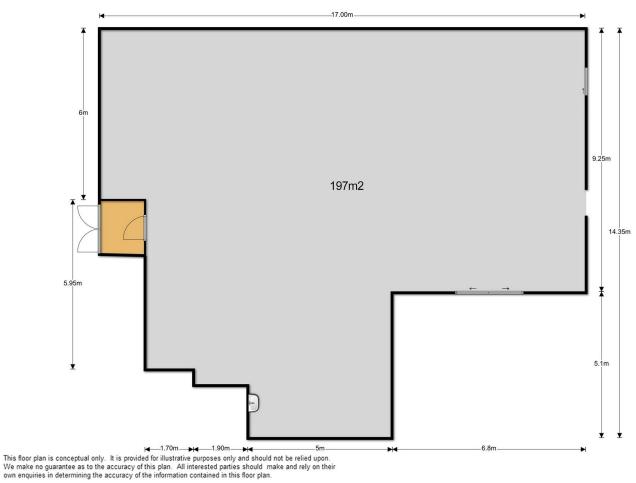

## Building Size : 103 sqm View : https://wy

: https://www.fordeproperty.com.au/sale/q ld/sunshine-coast/noosaville/commercial /retail/6051923

Tom Forde 07 5447 5554

Donna Ingram 07 5447 5554

https://www.fordeproperty.com.au

This floor plan is conceptual only. It is provided for illustrative purposes only and should not be relied upon. We make no guarantee as to the accuracy of this plan. All interested parties should make and rely on their own enquiries in determining the accuracy of the information contained in this floor plan. #NOT TO SCALE

#NOT TO SCALE