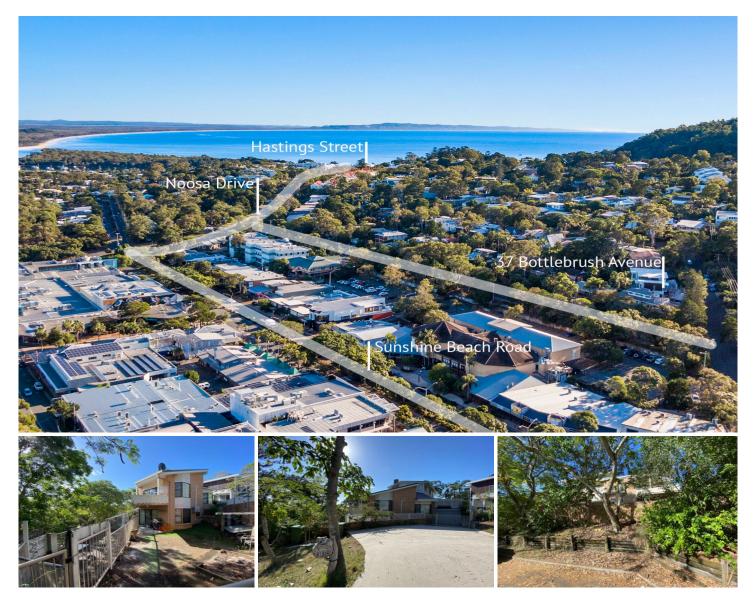

## 37 Bottlebrush Avenue Noosa Heads QLD

Forde Property are pleased to present the opportunity to purchase 37 Bottlebrush Avenue, Noosa Heads.

- Excellent development site in elevated corner location in Noosa Heads
- Limited land availability
- Code assessable for multiple townhouses or apartments
  Zoned High Density Residential

For further details contact Tom Forde 0417 333 335

Land Size: 491 sqm

View : https://www.fordeproperty.com.au/sale/qld/s

unshine-coast/noosa-heads/commercial/dev

elopment/6051928

**Tom Forde** 07 5447 5554

37 Bottlebrush Avenue, Noosa Heads