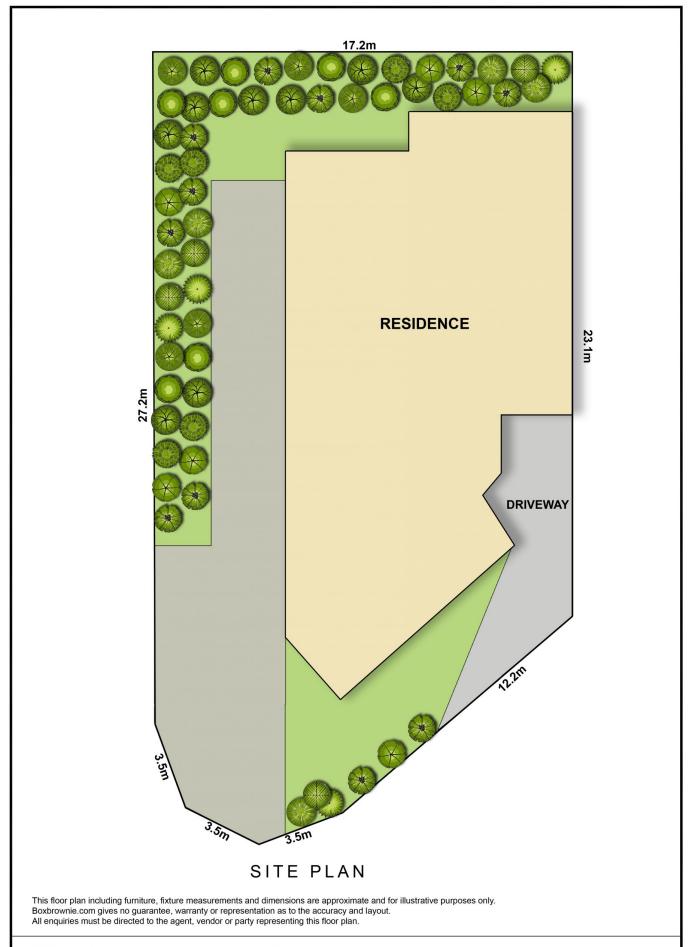

For further details contact Tom Forde 0417 333 335

Land Size: 491 sqm

View : https://www.fordeproperty.com.au/sale/qld/s

unshine-coast/noosa-heads/commercial/dev

elopment/6051928

**Tom Forde** 07 5447 5554