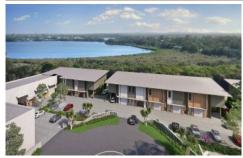

## NOOSAVILLE SMART HUB

The smart choice for style & position. Only 1 unit left in stage 1.

- Preferred Gateway Drive position backing onto nature reserve and Lake Doonella
- Surrounded by soft industries and well distanced from other heavy industry noise and pollution.
- Distinctive green zones and energy options available.
- Dual level with high bay access.
- Full amenities including showers, toilets and kitchens.
- Versatile warehousing, offices, storage and workspaces.

These are clearly the best industrial offerings in the Noosa market and will no doubt enjoy superior capital growth for the future.

Building Size: 155 sqm

View : https://www.fordeproperty.com.au/sale/q

Id/sunshine-coast/noosaville/commercial