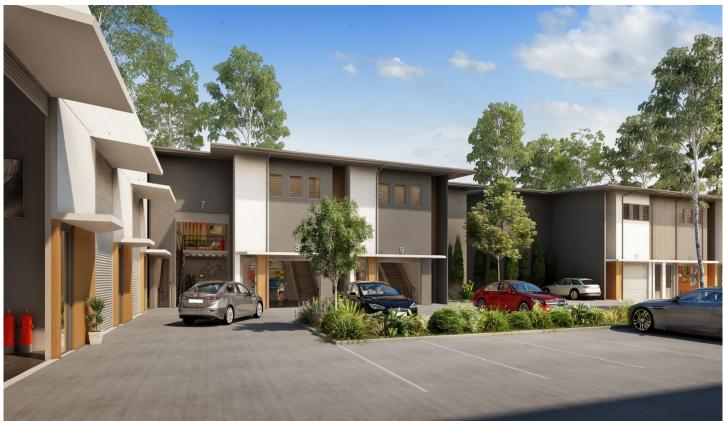

## NOOSAVILLE SMART HUB

The smart choice for style & position. Only 1 unit left in stage 1.

- Preferred Gateway Drive position backing onto nature reserve and Lake Doonella
- Surrounded by soft industries and well distanced from other heavy industry noise and pollution.
- Distinctive green zones and energy options available.
- Dual level with high bay access.
- Full amenities including showers, toilets and kitchens.
- Versatile warehousing, offices, storage and workspaces.

These are clearly the best industrial offerings in the Noosa market and will no doubt enjoy superior capital growth for the future.

Building Size: 155 sqm

View : https://www.fordeproperty.com.au/sale/q

Id/sunshine-coast/noosaville/commercial