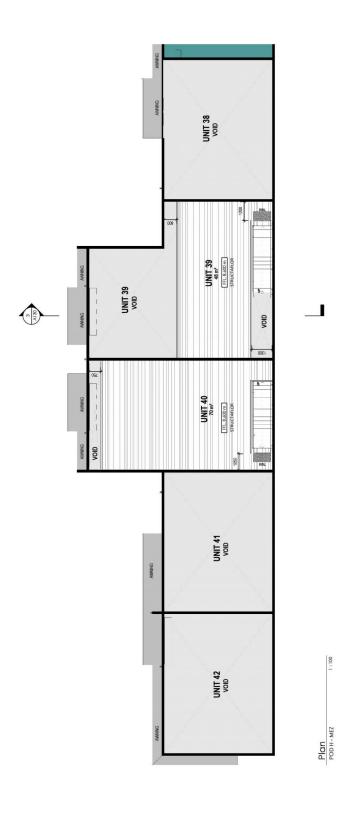

- Large 104m2 ground floor with 51m2 mezzanine
- Multi-purpose space suitable for wholesale, distribution, office, workspace or storage
- Full amenities including kitchenette, shower and toilet
- NBN fibre to premises and two allocated car spaces per

Building Size: 155 sqm

View : https://www.fordeproperty.com.au/lease/

qld/sunshine-coast/noosaville/commerci

al/industrial/6153166

Donna Ingram 07 5447 5554

+

+

Designer (s) Drawn by