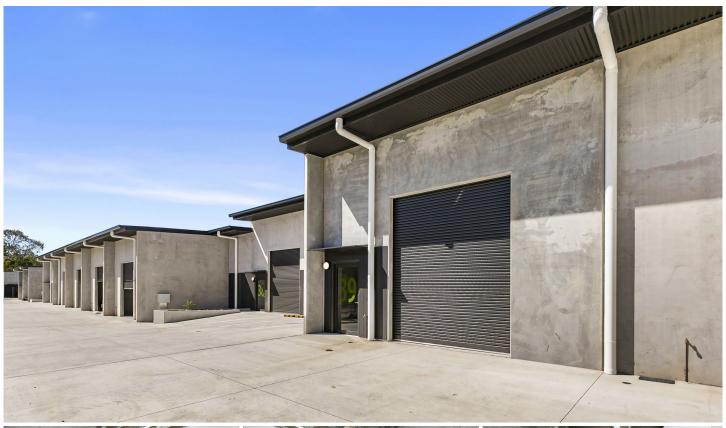

## 39/64 Gateway Drive Noosaville QLD

Forde Property is pleased to present Unit 39 for lease in this brand new world-class, eco-friendly complex that features a distinctive green zone around its perimeter.

Offering sophisticated energy options, garden spaces and some very unique buildings with water aspects adjoining Lake Doonella.

The stylish industry hub is located right in the middle of Noosa and provides that much sought after sea change lifestyle.

- Large 104m2 ground floor with 51m2 mezzanine
- Multi-purpose space suitable for wholesale, distribution, office, workspace or storage
- Full amenities including kitchenette, shower and toilet
- NBN fibre to premises and two allocated car spaces per

Building Size: 155 sqm

View : https://www.fordeproperty.com.au/lease/

qld/sunshine-coast/noosaville/commerci

al/industrial/6153166

Donna Ingram 07 5447 5554

+

+

Designer (s) Drawn by