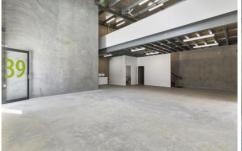

- Large 104m2 ground floor with 51m2 mezzanine
- Multi-purpose space suitable for wholesale, distribution, office, workspace or storage
- Full amenities including kitchenette, shower and toilet
- NBN fibre to premises and two allocated car spaces per

Building Size: 155 sqm

View : https://www.fordeproperty.com.au/lease/

qld/sunshine-coast/noosaville/commerci

al/industrial/6153166

Donna Ingram 07 5447 5554

+

+

Designer (s) Drawn by