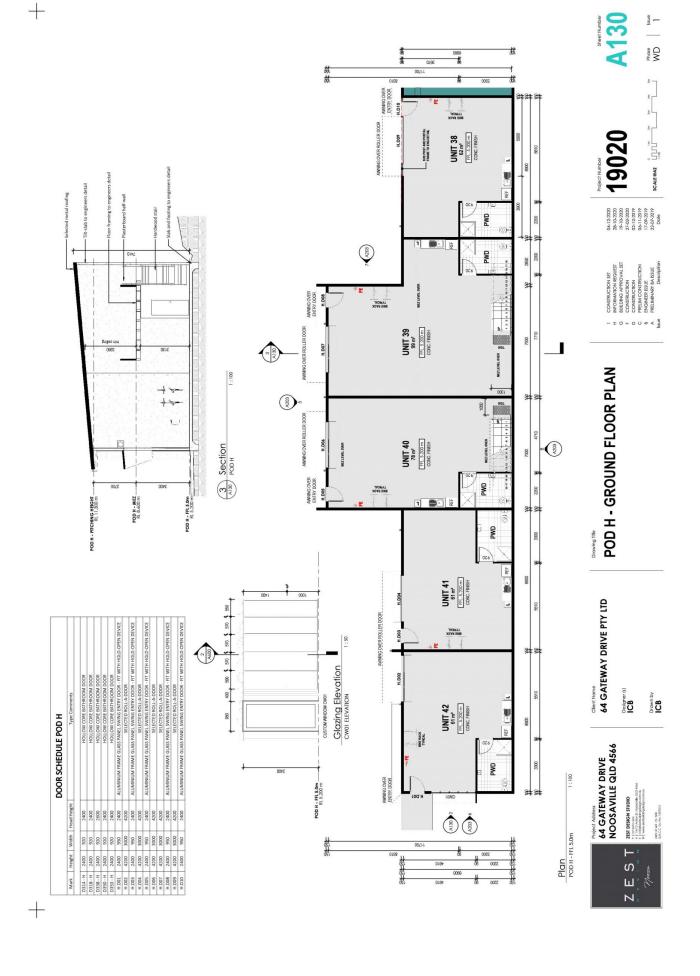

## 39/64 Gateway Drive Noosaville QLD

Forde Property is pleased to present Unit 39 for lease in this brand new world-class, eco-friendly complex that features a distinctive green zone around its perimeter.

- Large 104m2 ground floor with 51m2 mezzanine
- Multi-purpose space suitable for wholesale, distribution, office, workspace or storage
- Full amenities including kitchenette, shower and toilet
- NBN fibre to premises and two allocated car spaces per

Building Size: 155 sqm

View : https://www.fordeproperty.com.au/lease/

qld/sunshine-coast/noosaville/commerci

al/industrial/6153166

Donna Ingram 07 5447 5554

+

+

Designer (s) Drawn by