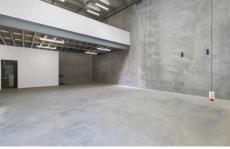

- Large 104m2 ground floor with 51m2 mezzanine
- Multi-purpose space suitable for wholesale, distribution, office, workspace or storage
- Full amenities including kitchenette, shower and toilet
- NBN fibre to premises and two allocated car spaces per

Building Size: 155 sqm

View : https://www.fordeproperty.com.au/lease/

qld/sunshine-coast/noosaville/commerci

al/industrial/6153166

Donna Ingram 07 5447 5554

+

+

Designer (s) Drawn by