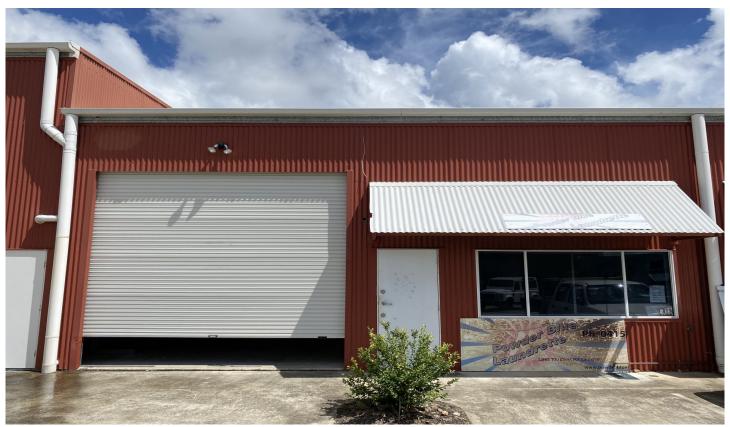

## 5/25 Project Avenue Noosaville QLD

Forde Property are pleased to present 5/25 Project Avenue, Noosaville For Lease.

- Clear span warehouse of 160m2 approx.
- Suitable for a variety of commercial uses
- High roller door access
- Ample courtyard parking
- Includes office, toilet and kitchenette
- Office space with separate entry
- Right in the heart of noosaville industrial precinct