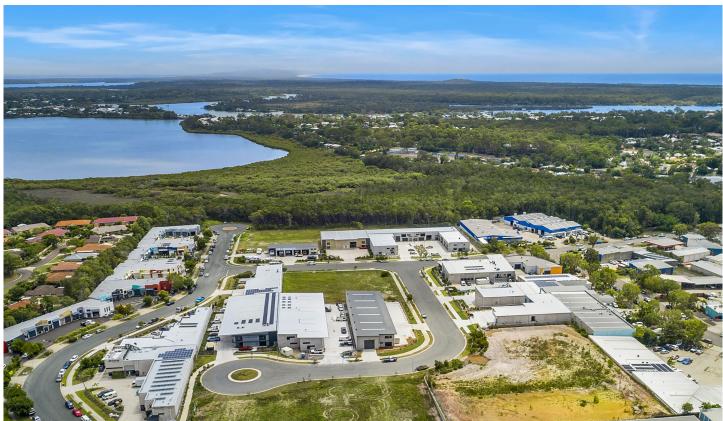

## 27/64 Gateway Drive Noosaville QLD

This is the last one in the complex for sale under \$400,000.

Multipurpose space for wholesale, distribution, office, workspace or storage

Quality industrial buildings of 66m2 + featuring 50m2 greenspace

- High bay roller door access to greenspace
- Located in new hub in the middle of Noosa
- Numerous upgrade options including solar and natural ventilation
- Full amenities including kitchenette, shower and toilet
- NBN fibre to premises and two allocated car spaces per unit