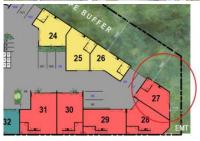

## 27/64 Gateway Drive Noosaville QLD

This is the last one in the complex for sale under \$400,000.

Multipurpose space for wholesale, distribution, office, workspace or storage

Quality industrial buildings of 66m2 + featuring 50m2 greenspace

- High bay roller door access to greenspace
- Located in new hub in the middle of Noosa
- Numerous upgrade options including solar and natural ventilation
- Full amenities including kitchenette, shower and toilet
- NBN fibre to premises and two allocated car spaces per unit