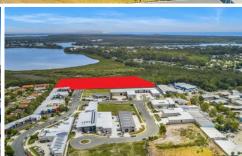

## 27/64 Gateway Drive Noosaville QLD

This is the last one in the complex for sale under \$400,000.

Multipurpose space for wholesale, distribution, office, workspace or storage

Quality industrial buildings of 66m2 + featuring 50m2 greenspace

- High bay roller door access to greenspace
- Located in new hub in the middle of Noosa
- Numerous upgrade options including solar and natural ventilation
- Full amenities including kitchenette, shower and toilet
- NBN fibre to premises and two allocated car spaces per unit