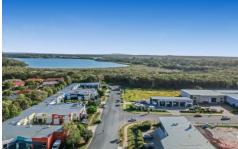

## 27/64 Gateway Drive Noosaville QLD

This is the last one in the complex for sale under \$400,000.

Multipurpose space for wholesale, distribution, office, workspace or storage

Quality industrial buildings of 66m2 + featuring 50m2 greenspace

- High bay roller door access to greenspace
- Located in new hub in the middle of Noosa
- Numerous upgrade options including solar and natural ventilation
- Full amenities including kitchenette, shower and toilet
- NBN fibre to premises and two allocated car spaces per unit