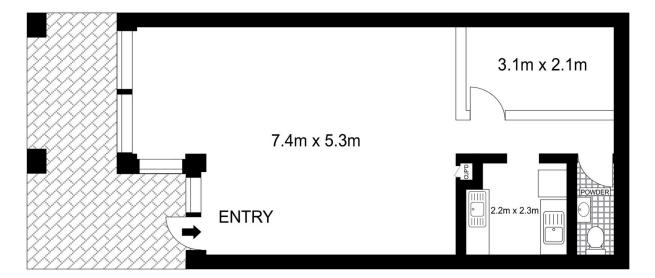

Building Size: 56 sqm

View : https://www.fordeproperty.com.au/sale/q

Id/sunshine-coast/noosaville/commercial

/retail/6421990

Donna Ingram 07 5447 5554

Matthew Forde 0427 457 546

0 1 2 3 4 5

INT: 56 m<sup>2</sup> EXT: 17 m<sup>2</sup>

Scale in metres. Indicative only. Dimensions are approximate. All information contained herein is gathered from sources we believe to be reliable. However, we cannot guarantee its accuracy and interested persons should rely on their own enquiries.