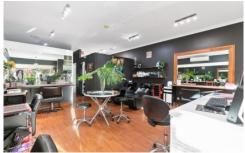

- 56m2 + 15m2 external
- Term: 3 + 3 + 3
- Tenant: Split Endz Hair & Beauty
- Quality tenancy mix includes Liquorland, Noosa Bakery & Chada Thai
- Limited commercial investments with a solid 5% yield

For further information or to submit an EOI please contact

Building Size: 56 sqm

View : https://www.fordeproperty.com.au/sale/q

Id/sunshine-coast/noosaville/commercial

/retail/6421990

Donna Ingram 07 5447 5554

Matthew Forde 0427 457 546

0 1 2 3 4 5

INT: 56 m<sup>2</sup> EXT: 17 m<sup>2</sup>