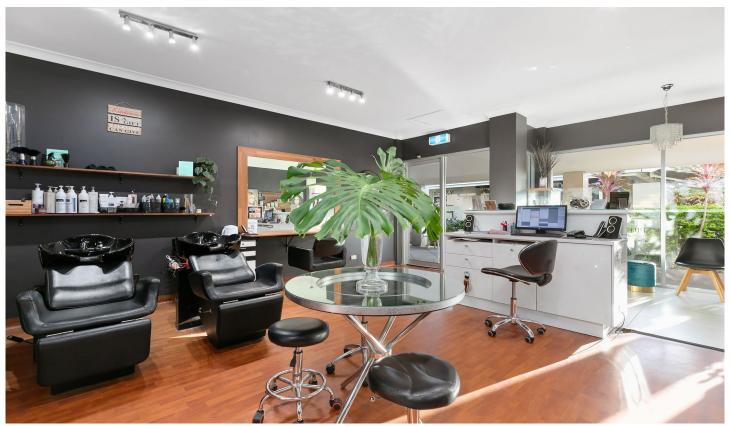

- 56m2 + 15m2 external
- Term: 3 + 3 + 3
- Tenant: Split Endz Hair & Beauty
- Quality tenancy mix includes Liquorland, Noosa Bakery & Chada Thai
- Limited commercial investments with a solid 5% yield

For further information or to submit an EOI please contact

Building Size: 56 sqm

View : https://www.fordeproperty.com.au/sale/q

Id/sunshine-coast/noosaville/commercial

/retail/6421990

Donna Ingram 07 5447 5554

Matthew Forde 0427 457 546

0 1 2 3 4 5

INT: 56 m<sup>2</sup> EXT: 17 m<sup>2</sup>