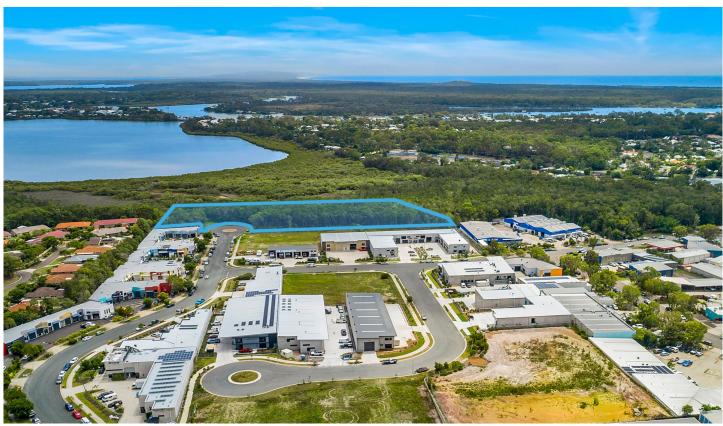

## 35/64 Gateway Drive Noosaville QLD

Multipurpose space for wholesale, distribution, office, workspace or storage

Quality industrial buildings of 155m 2

- High bay roller door access
- Located in new hub in the middle of Noosa
- Numerous upgrade options including solar and natural
- Full amenities including kitchenette, shower and toilet
- NBN fibre to premises and two allocated car spaces per unit

Act now to secure further information please contact Donna Ingram 0413 547 914.

\*Images are artist impressions only\*

Building Size: 155 sqm

View

: https://www.fordeproperty.com.au/sale/q Id/sunshine-coast/noosaville/commercial